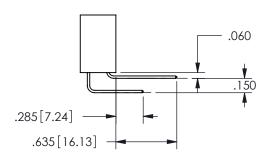

## SECTION A\_A

ISSUE NUMBER ORIGINAL

1

**Contact Code 558** 

Contact Code 559

**Contact Code 560** 

INSULATOR MATERIAL: THERMOPLASTIC POLYESTER, UL 94V-0 DAP MATERIAL AVAILABLE UPON REQUEST

CONTACT MATERIAL; COPPER ALLOY CONTACT PLATING: GOLD ON THE MATING AREA, TIN PLATING ON THE CONTACT TAILS, NICKEL UNDERPLATE

## 345/395 SERIES CARD EDGE CONNECTOR CONTACT CODE 555,556,558,559,560 DIMENSIONS

YOUR CONNECTION TO QUALITY & SERVICE

**EDAC INC** TORONTO, ONTARIO CANADA

THESE DRAWINGS AND SPECIFICATIONS ARE THE PROPERTY OF EDAC INC.,AND SHALL NOT BE REPRODUCED, OR COPIED OR USED AS THE BASIS FOR THE MANUFACTURE OR SALE OF APPARATUS WITHOUT WRITTEN PERMISSION.