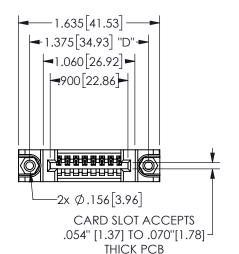

## <u>Contact Dimensions:</u> 544-Wire Wrap .050x.025(1.27x0.64) - Tail LG=.750(19.05) .100 (2.54) Contact Spacing x .200 (5.08) Row Spacing

345/395 SERIES CARD EDGE CONNECTOR PART NUMBER: 345-008-544-688

.160 4.06 .330[8.38] POINT OF **CARD SLOT** CONTACT .370 9.4