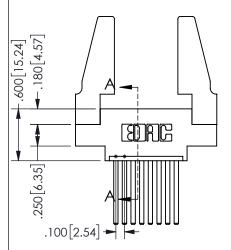

.160 4.06 .330[8.38] POINT OF **CARD SLOT** CONTACT .370 9.4

## SECTION A\_A

ISSUE NUMBER ORIGINAL

1

**Contact Code 558** 

Contact Code 559

**Contact Code 560** 

INSULATOR MATERIAL: THERMOPLASTIC POLYESTER, UL 94V-0 DAP MATERIAL AVAILABLE UPON REQUEST

CONTACT MATERIAL; COPPER ALLOY CONTACT PLATING: GOLD ON THE MATING AREA, TIN PLATING ON THE CONTACT TAILS, NICKEL UNDERPLATE