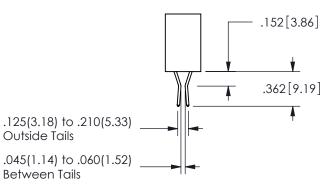

## SECTION A\_A

ISSUE NUMBER ORIGINAL

1

**Contact Code 558** 

Contact Code 559

**Contact Code 560** 

INSULATOR MATERIAL: THERMOPLASTIC POLYESTER, UL 94V-0 DAP MATERIAL AVAILABLE UPON REQUEST

CONTACT MATERIAL; COPPER ALLOY CONTACT PLATING: GOLD ON THE MATING AREA, TIN PLATING ON THE CONTACT TAILS, NICKEL UNDERPLATE

## 345/395 SERIES CARD EDGE CONNECTOR CONTACT CODE 555,556,558,559,560 DIMENSIONS

YOUR CONNECTION TO QUALITY & SERVICE

**EDAC INC** TORONTO, ONTARIO CANADA

THESE DRAWINGS AND SPECIFICATIONS ARE THE PROPERTY OF EDAC INC.,AND SHALL NOT BE REPRODUCED, OR COPIED OR USED AS THE BASIS FOR THE MANUFACTURE OR SALE OF APPARATUS WITHOUT WRITTEN PERMISSION.