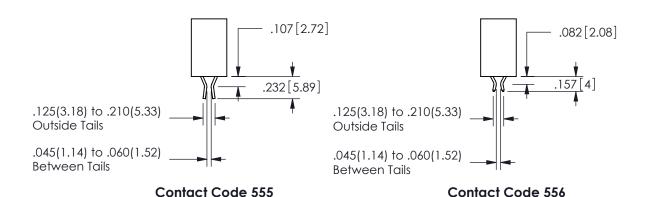

## SECTION A\_A

ISSUE NUMBER ORIGINAL

1

**Contact Code 558** 

Contact Code 559

**Contact Code 560** 

INSULATOR MATERIAL: THERMOPLASTIC POLYESTER, UL 94V-0 DAP MATERIAL AVAILABLE UPON REQUEST

CONTACT MATERIAL; COPPER ALLOY CONTACT PLATING: GOLD ON THE MATING AREA, TIN PLATING ON THE CONTACT TAILS, NICKEL UNDERPLATE

## 345/395 SERIES CARD EDGE CONNECTOR CONTACT CODE 555,556,558,559,560 DIMENSIONS

YOUR CONNECTION TO QUALITY & SERVICE

**EDAC INC** TORONTO, ONTARIO CANADA

THESE DRAWINGS AND SPECIFICATIONS ARE THE PROPERTY OF EDAC INC.,AND SHALL NOT BE REPRODUCED, OR COPIED OR USED AS THE BASIS FOR THE MANUFACTURE OR SALE OF APPARATUS WITHOUT WRITTEN PERMISSION.