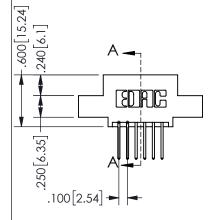

SECTION A-A

ISSUE NUMBER ORIGINAL

1

**Contact Code 558** 

Contact Code 559

**Contact Code 560** 

INSULATOR MATERIAL: THERMOPLASTIC POLYESTER, UL 94V-0

DAP MATERIAL AVAILABLE UPON REQUEST