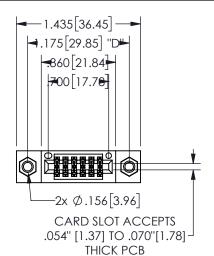

## 345/395 SERIES CARD EDGE CONNECTOR PART NUMBER: 345-012-523-507

YOUR CONNECTION TO QUALITY & SERVICE

**EDAC INC** TORONTO, ONTARIO CANADA

THESE DRAWINGS AND SPECIFICATIONS ARE THE PROPERTY OF EDAC INC.,AND SHALL NOT BE REPRODUCED, OR COPIED OR USED AS THE BASIS FOR THE MANUFACTURE OR SALE OF APPARATUS WITHOUT WRITTEN PERMISSION.