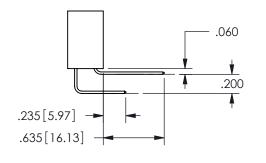

THIS IS A C.A.D. GENERATED DRAWING DO NOT MAKE MANUAL REVISIONS TO MASTER.

ISSUE NUMBER

ORIGINAL

1

<u>Contact Dimensions:</u>
523-P.C. Tail .025 Sq.(0.64 Sq.) - Tail LG=.390(9.91)
.100 (2.54) Contact Spacing x .200 (5.08) Row Spacing

CONTACT MATERIAL; COPPER ALLOY CONTACT PLATING: GOLD ON THE MATING AREA, TIN PLATING ON THE CONTACT TAILS, NICKEL UNDERPLATE

345/395 SERIES CARD EDGE CONNECTOR CONTACT CODE 555,556,558,559,560 DIMENSIONS