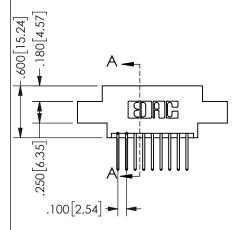

.160 4.06 .330[8.38] POINT OF CARD SLOT CONTACT .370 9.4

## SECTION A-A

345/395 SERIES CARD EDGE CONNECTOR PART NUMBER: 345-018-523-808

**EDAC INC** TORONTO, ONTARIO CANADA

THESE DRAWINGS AND SPECIFICATIONS ARE THE PROPERTY OF EDAC INC.,AND SHALL NOT BE REPRODUCED, OR COPIED OR USED AS THE BASIS FOR THE MANUFACTURE OR SALE OF APPARATUS WITHOUT WRITTEN PERMISSION.