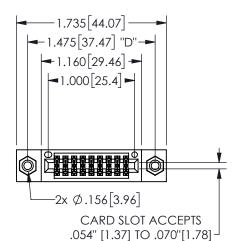

## SECTION A-A

345/395 SERIES CARD EDGE CONNECTOR PART NUMBER: 345-018-523-808

**EDAC INC** TORONTO, ONTARIO CANADA

THESE DRAWINGS AND SPECIFICATIONS ARE THE PROPERTY OF EDAC INC.,AND SHALL NOT BE REPRODUCED, OR COPIED OR USED AS THE BASIS FOR THE MANUFACTURE OR SALE OF APPARATUS WITHOUT WRITTEN PERMISSION.

| OLOHOIT/T/         |              |                  |       |
|--------------------|--------------|------------------|-------|
| ACAD REFERENCE NO. |              | 345-ENG-MASTER   |       |
| DRAWN:             | R.STA.MONICA | DATE:MAY.16/2017 |       |
| CHECKED:           |              | DATE:            |       |
| SCALE:             | NTS          | SHEET            | OF 2  |
| DRAWING NUMBER     |              |                  | ISSUE |
| 345-ENG-MASTER     |              |                  | 1     |
|                    |              |                  |       |