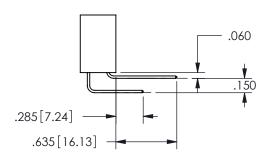

THIS IS A C.A.D. GENERATED DRAWING DO NOT MAKE MANUAL REVISIONS TO MASTER.

ISSUE NUMBER

ORIGINAL

1

THICK PCB

**Contact Dimensions:** 523-P.C. Tail .025 Sq.(0.64 Sq.) - Tail LG=.390(9.91) .100 (2.54) Contact Spacing x .200 (5.08) Row Spacing

ISSUE NUMBER ORIGINAL

1

**Contact Code 558** 

Contact Code 559

**Contact Code 560** 

INSULATOR MATERIAL: THERMOPLASTIC POLYESTER, UL 94V-0 DAP MATERIAL AVAILABLE UPON REQUEST

CONTACT MATERIAL; COPPER ALLOY CONTACT PLATING: GOLD ON THE MATING AREA, TIN PLATING ON THE CONTACT TAILS, NICKEL UNDERPLATE

## 345/395 SERIES CARD EDGE CONNECTOR CONTACT CODE 555,556,558,559,560 DIMENSIONS

YOUR CONNECTION TO QUALITY & SERVICE

**EDAC INC** TORONTO, ONTARIO CANADA

THESE DRAWINGS AND SPECIFICATIONS ARE THE PROPERTY OF EDAC INC.,AND SHALL NOT BE REPRODUCED, OR COPIED OR USED AS THE BASIS FOR THE MANUFACTURE OR SALE OF APPARATUS WITHOUT WRITTEN PERMISSION.