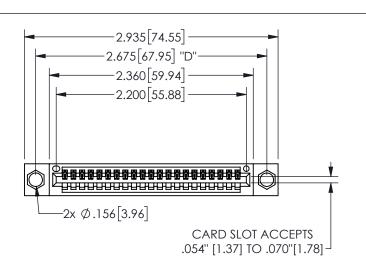

THICK PCB

THIS IS A C.A.D. GENERATED DRAWING DO NOT MAKE MANUAL REVISIONS TO MASTER.

ISSUE NUMBER

ORIGINAL

1

.160 4.06 .330[8.38] POINT OF CARD SLOT CONTACT .370 9.4

## -.350[8.89] .600[15.24] .100[2.54]

<u>Contact Dimensions:</u>
540-Wire Wrap .025 Sq.(0.64 Sq.) - Tail LG=.560(14.22)
.100 (2.54) Contact Spacing x .200 (5.08) Row Spacing

345/395 SERIES CARD EDGE CONNECTOR PART NUMBER: 345-021-540-104