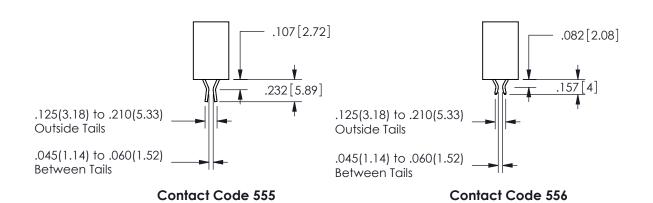

Contact Dimensions: 541-Wire Wrap .025 Sq.(0.64 Sq.) - Tail LG=.750(19.05) .100 (2.54) Contact Spacing x .200 (5.08) Row Spacing

ORIGINAL 1

ISSUE NUMBER

**Contact Code 558** 

Contact Code 559

**Contact Code 560** 

## 345/395 SERIES CARD EDGE CONNECTOR CONTACT CODE 555,556,558,559,560 DIMENSIONS

YOUR CONNECTION TO QUALITY & SERVICE

**EDAC INC** TORONTO, ONTARIO CANADA

THESE DRAWINGS AND SPECIFICATIONS ARE THE PROPERTY OF EDAC INC.,AND SHALL NOT BE REPRODUCED, OR COPIED OR USED AS THE BASIS FOR THE MANUFACTURE OR SALE OF APPARATUS WITHOUT WRITTEN PERMISSION.