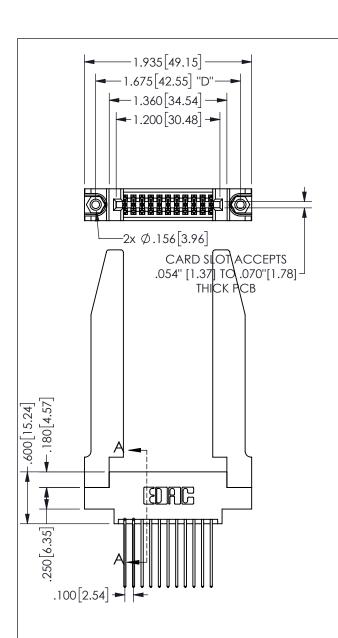

THIS IS A C.A.D. GENERATED DRAWING DO NOT MAKE MANUAL REVISIONS TO MASTER.

.330[8.38]

CARD SLOT

.370 [9.4]

ISSUE NUMBER

.160[4.06]

POINT OF

CONTACT

**SECTION A-A** 

ORIGINAL

1

345/395 SERIES CARD EDGE CONNECTOR PART NUMBER: 345-022-541-878

YOUR CONNECTION TO QUALITY & SERVICE

**EDAC INC** TORONTO, ONTARIO CANADA

THESE DRAWINGS AND SPECIFICATIONS ARE THE PROPERTY OF EDAC INC., AND SHALL NOT BE REPRODUCED, OR COPIED OR USED AS THE BASIS FOR THE MANUFACTURE OR SALE OF APPARATUS WITHOUT WRITTEN PERMISSION.