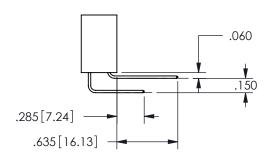

Contact Dimensions: 541-Wire Wrap .025 Sq.(0.64 Sq.) - Tail LG=.750(19.05) .100 (2.54) Contact Spacing x .200 (5.08) Row Spacing

ORIGINAL 1

ISSUE NUMBER

**Contact Code 558** 

Contact Code 559

**Contact Code 560** 

## 345/395 SERIES CARD EDGE CONNECTOR CONTACT CODE 555,556,558,559,560 DIMENSIONS

YOUR CONNECTION TO QUALITY & SERVICE

**EDAC INC** TORONTO, ONTARIO CANADA

THESE DRAWINGS AND SPECIFICATIONS ARE THE PROPERTY OF EDAC INC.,AND SHALL NOT BE REPRODUCED, OR COPIED OR USED AS THE BASIS FOR THE MANUFACTURE OR SALE OF APPARATUS WITHOUT WRITTEN PERMISSION.