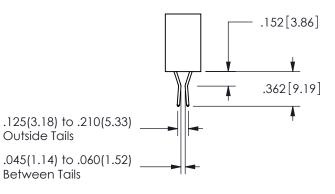

Contact Dimensions: 541-Wire Wrap .025 Sq.(0.64 Sq.) - Tail LG=.750(19.05) .100 (2.54) Contact Spacing x .200 (5.08) Row Spacing

ORIGINAL 1

ISSUE NUMBER

**Contact Code 558** 

Contact Code 559

**Contact Code 560** 

## 345/395 SERIES CARD EDGE CONNECTOR CONTACT CODE 555,556,558,559,560 DIMENSIONS

YOUR CONNECTION TO QUALITY & SERVICE

**EDAC INC** TORONTO, ONTARIO CANADA

THESE DRAWINGS AND SPECIFICATIONS ARE THE PROPERTY OF EDAC INC.,AND SHALL NOT BE REPRODUCED, OR COPIED OR USED AS THE BASIS FOR THE MANUFACTURE OR SALE OF APPARATUS WITHOUT WRITTEN PERMISSION.