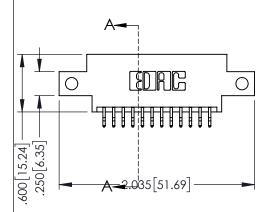

| PART NUMBER: 345-024-556-812 |                                           |                                                                                                                                                             | ACAD REFERENCE NO. 345-ENG-MASTER |              |                 |           |
|------------------------------|-------------------------------------------|-------------------------------------------------------------------------------------------------------------------------------------------------------------|-----------------------------------|--------------|-----------------|-----------|
|                              |                                           |                                                                                                                                                             | DRAWN:                            | R.STA.MONICA | DATE: <b>MA</b> | Y.16/2017 |
|                              |                                           |                                                                                                                                                             | CHECKED:                          |              | DATE:           |           |
|                              | EDAC INC                                  | THESE DRAWINGS AND SPECIFICATIONS                                                                                                                           | SCALE:                            | 1:1          | SHEET 1         | OF 2      |
| TOR                          | TORONTO, ONTARIO CANADA QUALITY & SERVICE | ARE THE PROPERTY OF EDAC INCAND SHALL NOT BE REPRODUCED.OR COPIED OR USED AS THE BASIS FOR THE MANUFACTURE OR SALE OF APPARATUS WITHOUT WRITTEN PERMISSION. | DRAWING NUMBER                    |              |                 | ISSUE     |
| YOUR CONNECTION TO QUA       |                                           |                                                                                                                                                             | 345-ENG-MASTER                    |              | 1               |           |

345/395 SERIES CARD EDGE CONNECTOR CONTACT CODE 555,556,558,559,560 DIMENSIONS

YOUR CONNECTION TO QUALITY & SERVICE

ACAD REFERENCE NO. 345-ENG-MASTER DATE:MAY.16/2017 DRAWN: R.STA.MONICA 1:1 SHEET 2 OF 2