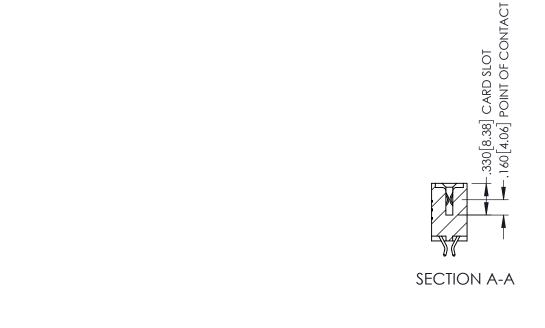

Contact Dimensions:
556-Extender Board Bend (Code 520 Contacts)
See Sheet 2 for Contact Code 555, 556, 558, 559, 560 Dimensions

1

- INSULATOR MATERIAL: THERMOPLASTIC PBT BLACK, UL 94V-0
- CONTACT MATERIAL; COPPER TIN ALLOY CONTACT PLATING: GOLD ON THE MATING AREA, TIN PLATING ON THE CONTACT TAILS, NICKEL UNDERPLATE

**Contact Code 558** 

Contact Code 559

Contact Code 560

INSULATOR MATERIAL: THERMOPLASTIC POLYESTER, UL 94V-0

DAP MATERIAL AVAILABLE UPON REQUEST

CONTACT MATERIAL; COPPER ALLOY CONTACT PLATING: GOLD ON THE MATING AREA, TIN PLATING ON THE CONTACT TAILS, NICKEL UNDERPLATE

345/395 SERIES CARD EDGE CONNECTOR CONTACT CODE 555,556,558,559,560 DIMENSIONS

YOUR CONNECTION TO QUALITY & SERVICE

ACAD REFERENCE NO. 345-ENG-MASTER DATE:MAY.16/2017 DRAWN: R.STA.MONICA 1:1 SHEET 2 OF 2