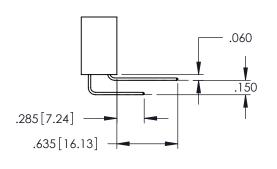

Contact Dimensions:
556-Extender Board Bend (Code 520 Contacts)
See Sheet 2 for Contact Code 555, 556, 558, 559, 560 Dimensions

1

- INSULATOR MATERIAL: THERMOPLASTIC PBT BLACK, UL 94V-0
- CONTACT MATERIAL; COPPER TIN ALLOY CONTACT PLATING: GOLD ON THE MATING AREA, TIN PLATING ON THE CONTACT TAILS, NICKEL UNDERPLATE