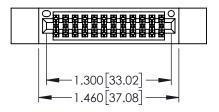

345/395 SERIES CARD EDGE CONNECTOR CONTACT CODE 555,556,558,559,560 DIMENSIONS

YOUR CONNECTION TO QUALITY & SERVICE

ACAD REFERENCE NO. 345-ENG-MASTER DATE:MAY.16/2017 DRAWN: R.STA.MONICA 1:1 SHEET 2 OF 2