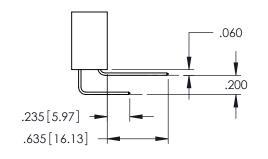

Contact Dimensions:
556-Extender Board Bend (Code 520 Contacts)
See Sheet 2 for Contact Code 555, 556, 558, 559, 560 Dimensions

1

- INSULATOR MATERIAL: THERMOPLASTIC PBT BLACK, UL 94V-0
- CONTACT MATERIAL; COPPER TIN ALLOY CONTACT PLATING: GOLD ON THE MATING AREA, TIN PLATING ON THE CONTACT TAILS, NICKEL UNDERPLATE