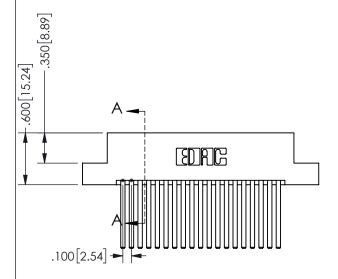

.160 4.06 .330[8.38] POINT OF CARD SLOT CONTACT .370 [9.4]

SECTION A-A

ORIGINAL 1

ISSUE NUMBER

**Contact Code 558** 

Contact Code 559

**Contact Code 560** 

INSULATOR MATERIAL: THERMOPLASTIC POLYESTER, UL 94V-0 DAP MATERIAL AVAILABLE UPON REQUEST

CONTACT MATERIAL; COPPER ALLOY CONTACT PLATING: GOLD ON THE MATING AREA, TIN PLATING ON THE CONTACT TAILS, NICKEL UNDERPLATE

345/395 SERIES CARD EDGE CONNECTOR CONTACT CODE 555,556,558,559,560 DIMENSIONS