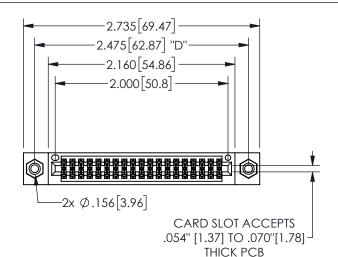

THIS IS A C.A.D. GENERATED DRAWING DO NOT MAKE MANUAL REVISIONS TO MASTER.

ISSUE NUMBER

ORIGINAL

<u>Contact Dimensions:</u> 544-Wire Wrap .050x.025(1.27x0.64) - Tail LG=.750(19.05)

.100 (2.54) Contact Spacing x .200 (5.08) Row Spacing

345/395 SERIES CARD EDGE CONNECTOR PART NUMBER: 345-038-544-208

YOUR CONNECTION TO QUALITY & SERVICE

**EDAC INC** TORONTO, ONTARIO CANADA

THESE DRAWINGS AND SPECIFICATIONS ARE THE PROPERTY OF EDAC INC.,AND SHALL NOT BE REPRODUCED,OR COPIED OR USED AS THE BASIS FOR THE MANUFACTURE OR SALE OF APPARATUS WITHOUT WRITTEN PERMISSION.