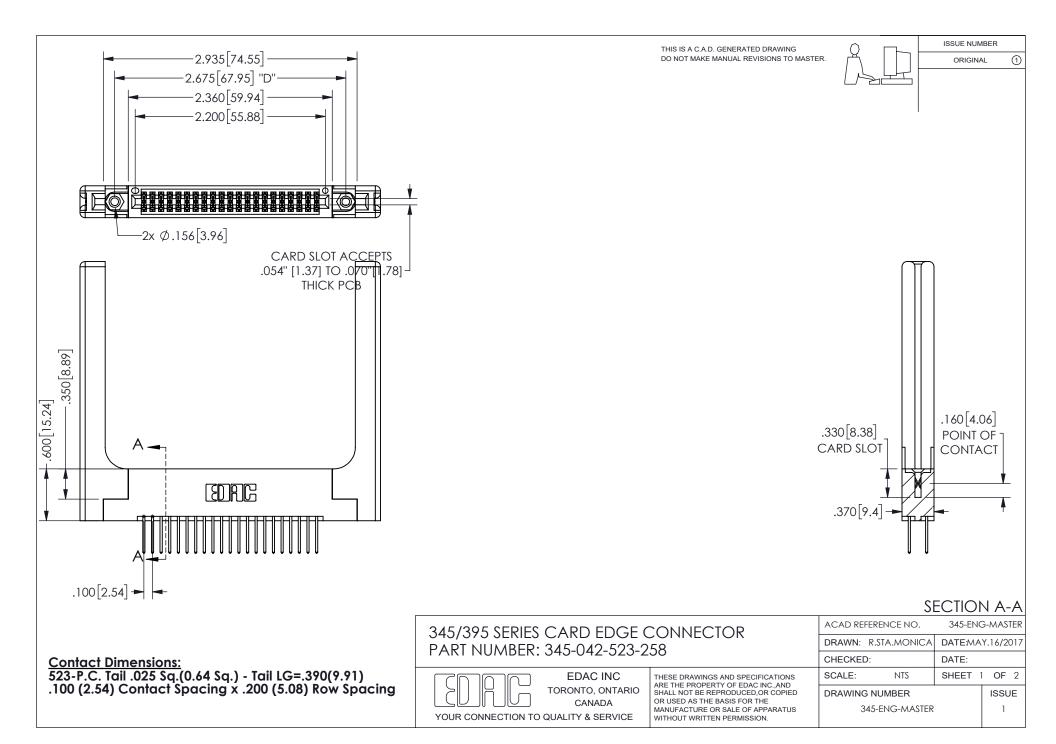

345/395 SERIES CARD EDGE CONNECTOR CONTACT CODE 555,556,558,559,560 DIMENSIONS

YOUR CONNECTION TO QUALITY & SERVICE

**EDAC INC** TORONTO, ONTARIO CANADA

THESE DRAWINGS AND SPECIFICATIONS ARE THE PROPERTY OF EDAC INC.,AND SHALL NOT BE REPRODUCED, OR COPIED OR USED AS THE BASIS FOR THE MANUFACTURE OR SALE OF APPARATUS WITHOUT WRITTEN PERMISSION.

|  | ACAD REFERENCE NO.  | 345-ENG-MASTER   |        |
|--|---------------------|------------------|--------|
|  | DRAWN: R.STA.MONICA | DATE:MAY.16/2017 |        |
|  | CHECKED:            | DATE:            |        |
|  | SCALE: 1:1          | SHEET            | 2 OF 2 |
|  | DRAWING NUMBER      |                  | ISSUE  |
|  | 345-ENG-MASTER      |                  | 1      |