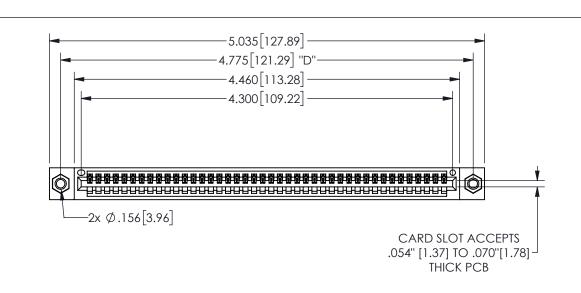

345/395 SERIES CARD EDGE CONNECTOR PART NUMBER: 345-042-541-607

YOUR CONNECTION TO QUALITY & SERVICE

**EDAC INC** TORONTO, ONTARIO CANADA

THESE DRAWINGS AND SPECIFICATIONS ARE THE PROPERTY OF EDAC INC.,AND SHALL NOT BE REPRODUCED, OR COPIED OR USED AS THE BASIS FOR THE MANUFACTURE OR SALE OF APPARATUS WITHOUT WRITTEN PERMISSION.

THIS IS A C.A.D. GENERATED DRAWING DO NOT MAKE MANUAL REVISIONS TO MASTER.

1

.160 4.06 .330[8.38] POINT OF CARD SLOT CONTACT .370 9.4

<u>Contact Dimensions:</u>
541-Wire Wrap .025 Sq.(0.64 Sq.) - Tail LG=.750(19.05)
.100 (2.54) Contact Spacing x .200 (5.08) Row Spacing