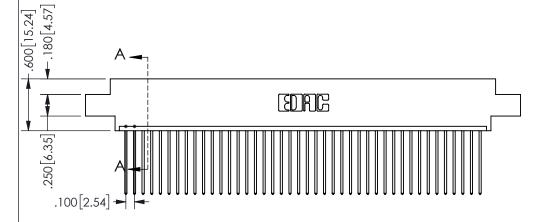

SECTION A-A

ISSUE NUMBER ORIGINAL

1

**Contact Code 558** 

Contact Code 559

**Contact Code 560** 

INSULATOR MATERIAL: THERMOPLASTIC POLYESTER, UL 94V-0 DAP MATERIAL AVAILABLE UPON REQUEST

CONTACT MATERIAL; COPPER ALLOY

CONTACT PLATING: GOLD ON THE MATING AREA, TIN PLATING ON THE CONTACT TAILS, NICKEL UNDERPLATE

THIS IS A C.A.D. GENERATED DRAWING DO NOT MAKE MANUAL REVISIONS TO MASTER.

1

.160 4.06 .330[8.38] POINT OF CARD SLOT CONTACT .370 9.4

<u>Contact Dimensions:</u>
541-Wire Wrap .025 Sq.(0.64 Sq.) - Tail LG=.750(19.05)
.100 (2.54) Contact Spacing x .200 (5.08) Row Spacing