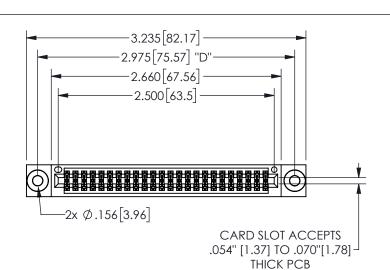

THIS IS A C.A.D. GENERATED DRAWING DO NOT MAKE MANUAL REVISIONS TO MASTER.

ISSUE NUMBER

ORIGINAL

1

.160[4.06] .330[8.38] POINT OF CARD SLOT CONTACT .370 9.4 .200 5.08

## .240[6.1] .600[15.24] EDRG .250[6.35] .100[2.54]

<u>Contact Dimensions:</u> 500-Wire Hole .050x.025(1.27x0.64) - Tail LG=.260(6.60) .100 (2.54) Contact Spacing x .200 (5.08) Row Spacing

| 345/395 SERIES CARD EDGE CONNECTOR |
|------------------------------------|
| PART NUMBER: 345-048-500-503       |