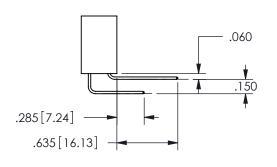

## -.350[8.89] .600[15.24] .100[2.54]

<u>Contact Dimensions:</u>
559-90 Degree Bend (Code 541 Contacts)
See Sheet 2 for Contact Code 555, 556, 558, 559, 560 **Dimensions** 

SECTION A-A

ISSUE NUMBER ORIGINAL

1

**Contact Code 558** 

Contact Code 559

**Contact Code 560** 

INSULATOR MATERIAL: THERMOPLASTIC POLYESTER, UL 94V-0

DAP MATERIAL AVAILABLE UPON REQUEST

CONTACT MATERIAL; COPPER ALLOY

CONTACT PLATING: GOLD ON THE MATING AREA, TIN PLATING ON THE CONTACT TAILS, NICKEL UNDERPLATE

345/395 SERIES CARD EDGE CONNECTOR CONTACT CODE 555,556,558,559,560 DIMENSIONS