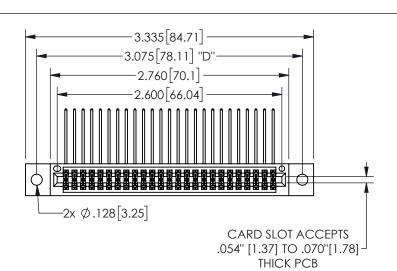

## 345/395 SERIES CARD EDGE CONNECTOR PART NUMBER: 345-050-559-202

YOUR CONNECTION TO QUALITY & SERVICE

**EDAC INC** TORONTO, ONTARIO CANADA

THESE DRAWINGS AND SPECIFICATIONS ARE THE PROPERTY OF EDAC INC.,AND SHALL NOT BE REPRODUCED, OR COPIED OR USED AS THE BASIS FOR THE MANUFACTURE OR SALE OF APPARATUS WITHOUT WRITTEN PERMISSION.

| ACAD REFERENCE NO.  |        | 345-ENG-MASTER  |       |
|---------------------|--------|-----------------|-------|
| DRAWN: R.STA.MONICA |        | DATEMAY.16/2017 |       |
| CHECKED:            |        | DATE:           |       |
| SCALE:              | NTS    | SHEET           | OF 2  |
| DRAWING             | NUMBER |                 | ISSUE |
| 345-ENG-MASTER      |        |                 | 1     |