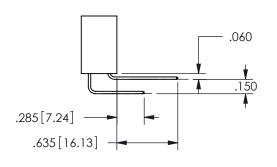

THIS IS A C.A.D. GENERATED DRAWING DO NOT MAKE MANUAL REVISIONS TO MASTER.

ISSUE NUMBER

ORIGINAL

1

.160 4.06 .330[8.38] POINT OF CARD SLOT CONTACT .370 9.4

.240[6.1] .600[15.24] 250 [6.35] .100[2.54]

<u>Contact Dimensions:</u>
555-Extender Board Bend (Code 500 Contacts)
See Sheet 2 for Contact Code 555, 556, 558, 559, 560 **Dimensions** 

CONTACT MATERIAL; COPPER ALLOY

CONTACT PLATING: GOLD ON THE MATING AREA, TIN PLATING ON THE CONTACT TAILS, NICKEL UNDERPLATE

345/395 SERIES CARD EDGE CONNECTOR CONTACT CODE 555,556,558,559,560 DIMENSIONS