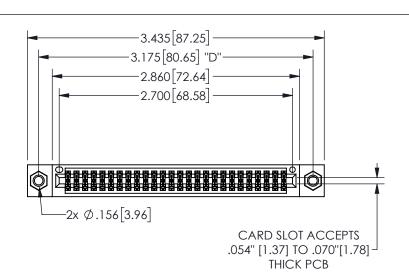

| 345/395 SERIES CARD EDGE CONNECTOR |
|------------------------------------|
| PART NUMBER: 345-052-555-507       |

YOUR CONNECTION TO QUALITY & SERVICE

**EDAC INC** TORONTO, ONTARIO CANADA

THESE DRAWINGS AND SPECIFICATIONS ARE THE PROPERTY OF EDAC INC.,AND SHALL NOT BE REPRODUCED, OR COPIED OR USED AS THE BASIS FOR THE MANUFACTURE OR SALE OF APPARATUS WITHOUT WRITTEN PERMISSION.

| ACAD RE        | FERENCE NO.  | 345-ENG-MASTER |           |
|----------------|--------------|----------------|-----------|
| DRAWN:         | R.STA.MONICA | DATEMA         | Y.16/2017 |
| CHECKE         | D:           | DATE:          |           |
| SCALE:         | NTS          | SHEET          | OF 2      |
| DRAWING        | NUMBER       |                | ISSUE     |
| 345-ENG-MASTER |              |                | 1         |