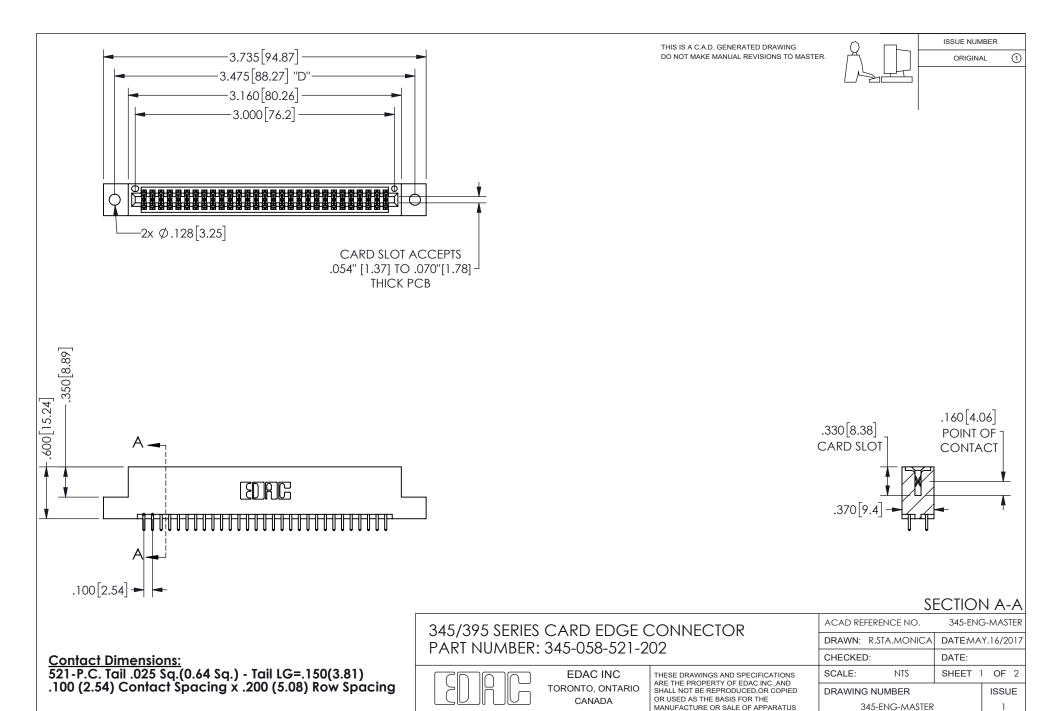

## 345/395 SERIES CARD EDGE CONNECTOR CONTACT CODE 555,556,558,559,560 DIMENSIONS

YOUR CONNECTION TO QUALITY & SERVICE

**EDAC INC** TORONTO, ONTARIO CANADA

THESE DRAWINGS AND SPECIFICATIONS ARE THE PROPERTY OF EDAC INC.,AND SHALL NOT BE REPRODUCED, OR COPIED OR USED AS THE BASIS FOR THE MANUFACTURE OR SALE OF APPARATUS WITHOUT WRITTEN PERMISSION.

| ACAD REFERENCE NO.  | 345-ENG-MASTER   |
|---------------------|------------------|
| DRAWN: R.STA.MONICA | DATE:MAY.16/2017 |
| CHECKED:            | DATE:            |
| SCALE: 1:1          | SHEET 2 OF 2     |
| DRAWING NUMBER      | ISSUE            |
| 345-ENG-MASTER      | 1                |