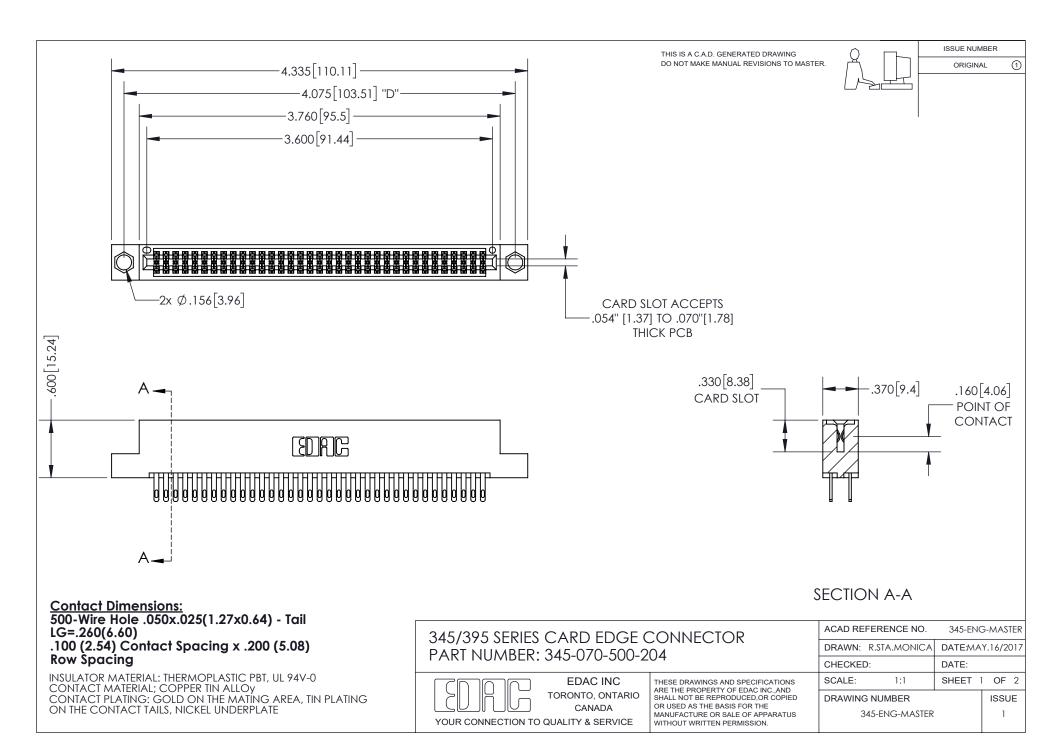

ISSUE NUMBER ORIGINAL

1

**Contact Code 558** 

**Contact Code 559** 

Contact Code 560

- INSULATOR MATERIAL: THERMOPLASTIC POLYESTER, UL 94V-0
- DAP MATERIAL AVAILABLE UPON REQUEST
- CONTACT MATERIAL; COPPER ALLOY

CONTACT PLATING: GOLD ON THE MATING AREA, TIN PLATING ON THE CONTACT TAILS, NICKEL UNDERPLATE

\*FOR ALL OTHER SPECIFICATIONS REFER TO SHEET 3\*