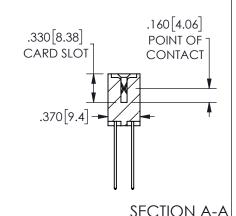

ISSUE NUMBER ORIGINAL

1

**Contact Code 558** 

Contact Code 559

Contact Code 560

INSULATOR MATERIAL: THERMOPLASTIC POLYESTER, UL 94V-0 DAP MATERIAL AVAILABLE UPON REQUEST

CONTACT MATERIAL; COPPER ALLOY

CONTACT PLATING: GOLD ON THE MATING AREA, TIN PLATING ON THE CONTACT TAILS, NICKEL UNDERPLATE

## 345/395 SERIES CARD EDGE CONNECTOR CONTACT CODE 555,556,558,559,560 DIMENSIONS

YOUR CONNECTION TO QUALITY & SERVICE

**EDAC INC** TORONTO, ONTARIO CANADA

THESE DRAWINGS AND SPECIFICATIONS ARE THE PROPERTY OF EDAC INC.,AND SHALL NOT BE REPRODUCED, OR COPIED OR USED AS THE BASIS FOR THE MANUFACTURE OR SALE OF APPARATUS WITHOUT WRITTEN PERMISSION.