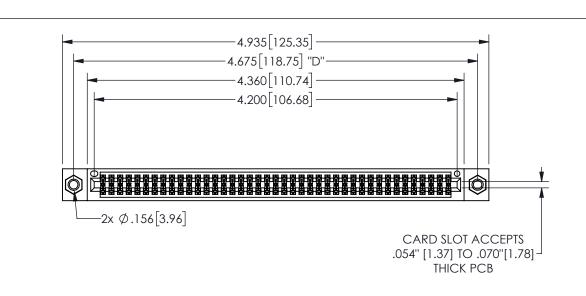

THIS IS A C.A.D. GENERATED DRAWING DO NOT MAKE MANUAL REVISIONS TO MASTER.

<u>Contact Dimensions:</u> 544-Wire Wrap .050x.025(1.27x0.64) - Tail LG=.750(19.05)

.100 (2.54) Contact Spacing x .200 (5.08) Row Spacing

345/395 SERIES CARD EDGE CONNECTOR PART NUMBER: 345-082-544-507

YOUR CONNECTION TO QUALITY & SERVICE

**EDAC INC** TORONTO, ONTARIO CANADA

THESE DRAWINGS AND SPECIFICATIONS ARE THE PROPERTY OF EDAC INC.,AND SHALL NOT BE REPRODUCED,OR COPIED OR USED AS THE BASIS FOR THE MANUFACTURE OR SALE OF APPARATUS WITHOUT WRITTEN PERMISSION.