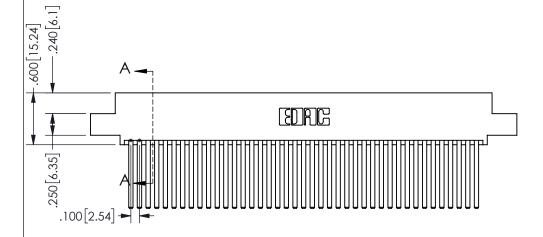

THIS IS A C.A.D. GENERATED DRAWING DO NOT MAKE MANUAL REVISIONS TO MASTER.

<u>Contact Dimensions:</u> 544-Wire Wrap .050x.025(1.27x0.64) - Tail LG=.750(19.05)

.100 (2.54) Contact Spacing x .200 (5.08) Row Spacing

ISSUE NUMBER ORIGINAL

1

**Contact Code 558** 

Contact Code 559

Contact Code 560

INSULATOR MATERIAL: THERMOPLASTIC POLYESTER, UL 94V-0 DAP MATERIAL AVAILABLE UPON REQUEST

CONTACT MATERIAL; COPPER ALLOY

CONTACT PLATING: GOLD ON THE MATING AREA, TIN PLATING ON THE CONTACT TAILS, NICKEL UNDERPLATE

## 345/395 SERIES CARD EDGE CONNECTOR CONTACT CODE 555,556,558,559,560 DIMENSIONS

YOUR CONNECTION TO QUALITY & SERVICE

**EDAC INC** TORONTO, ONTARIO CANADA

THESE DRAWINGS AND SPECIFICATIONS ARE THE PROPERTY OF EDAC INC.,AND SHALL NOT BE REPRODUCED, OR COPIED OR USED AS THE BASIS FOR THE MANUFACTURE OR SALE OF APPARATUS WITHOUT WRITTEN PERMISSION.