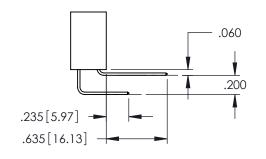

**Contact Dimensions:** 

556-Extender Board Bend (Code 520 Contacts)
See Sheet 2 for Contact Code 555, 556, 558, 559, 560 Dimensions

THIS IS A C.A.D. GENERATED DRAWING

BOOL NOWDER

ORIGINAL

1

- INSULATOR MATERIAL: THERMOPLASTIC PBT BLACK, UL 94V-0
- CONTACT MATERIAL; COPPER TIN ALLOY
   CONTACT PLATING: GOLD ON THE MATING AREA, TIN PLATING ON THE CONTACT TAILS, NICKEL UNDERPLATE

IG NUMBER ISSUE 345-ENG-MASTER 1

**Contact Code 558** 

Contact Code 559

**Contact Code 560** 

- INSULATOR MATERIAL: THERMOPLASTIC POLYESTER, UL 94V-0 DAP MATERIAL AVAILABLE UPON REQUEST

CONTACT MATERIAL; COPPER ALLOY