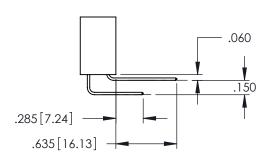

IG NUMBER ISSUE 345-ENG-MASTER 1

**Contact Code 558** 

Contact Code 559

**Contact Code 560** 

- INSULATOR MATERIAL: THERMOPLASTIC POLYESTER, UL 94V-0 DAP MATERIAL AVAILABLE UPON REQUEST

CONTACT MATERIAL; COPPER ALLOY

CONTACT PLATING: GOLD ON THE MATING AREA, TIN PLATING ON THE CONTACT TAILS, NICKEL UNDERPLATE

345/395 SERIES CARD EDGE CONNECTOR CONTACT CODE 555,556,558,559,560 DIMENSIONS

YOUR CONNECTION TO QUALITY & SERVICE