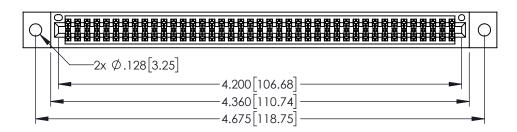

| 345/395 SERIES CARD EDGE CONNECTOR |
|------------------------------------|
| PART NUMBER: 345-082-556-202       |

EDAC INC TORONTO, ONTARIO CANADA

YOUR CONNECTION TO QUALITY & SERVICE WITHOUT

| ARE THE PROP<br>SHALL NOT BE<br>OR USED AS T<br>MANUFACTURE | S AND SPECIFICATIONS ERTY OF EDAC INC.,AND REPRODUCED,OR COPIED HE BASIS FOR THE OR SALE OF APPARATUS |
|-------------------------------------------------------------|-------------------------------------------------------------------------------------------------------|
| WITHOUT WRITTE                                              | N PERMISSION.                                                                                         |

| ACAD REFERENCE NO. 345-ENG-MASTER |                  |  |
|-----------------------------------|------------------|--|
| DRAWN: R.STA.MONICA               | DATE:MAY.16/2017 |  |
| CHECKED:                          | DATE:            |  |
| SCALE: 1:1                        | SHEET 1 OF 2     |  |
| DRAWING NUMBER                    | ISSUE            |  |