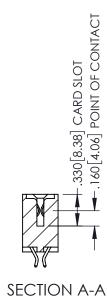

**Contact Dimensions:** 

556-Extender Board Bend (Code 520 Contacts)
See Sheet 2 for Contact Code 555, 556, 558, 559, 560 Dimensions

THIS IS A C.A.D. GENERATED DRAWING

BOOL NOWDER

ORIGINAL

1

- INSULATOR MATERIAL: THERMOPLASTIC PBT BLACK, UL 94V-0
- CONTACT MATERIAL; COPPER TIN ALLOY
   CONTACT PLATING: GOLD ON THE MATING AREA, TIN PLATING ON THE CONTACT TAILS, NICKEL UNDERPLATE

IG NUMBER ISSUE 345-ENG-MASTER 1

**Contact Code 558** 

Contact Code 559

**Contact Code 560** 

- INSULATOR MATERIAL: THERMOPLASTIC POLYESTER, UL 94V-0 DAP MATERIAL AVAILABLE UPON REQUEST

CONTACT MATERIAL; COPPER ALLOY

CONTACT PLATING: GOLD ON THE MATING AREA, TIN PLATING ON THE CONTACT TAILS, NICKEL UNDERPLATE

345/395 SERIES CARD EDGE CONNECTOR CONTACT CODE 555,556,558,559,560 DIMENSIONS

YOUR CONNECTION TO QUALITY & SERVICE