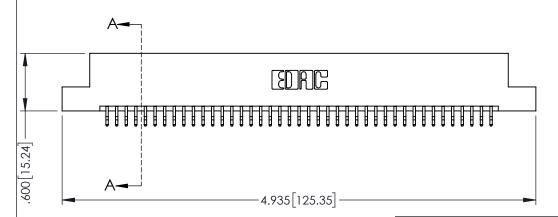

| 345/395 SERIES CARD EDGE CONNECTOR |
|------------------------------------|
| PART NUMBER: 345-082-556-202       |

EDAC INC TORONTO, ONTARIO CANADA

YOUR CONNECTION TO QUALITY & SERVICE WITHOUT

| ARE THE PROP<br>SHALL NOT BE<br>OR USED AS T<br>MANUFACTURE | S AND SPECIFICATIONS ERTY OF EDAC INC.,AND REPRODUCED,OR COPIED HE BASIS FOR THE OR SALE OF APPARATUS |
|-------------------------------------------------------------|-------------------------------------------------------------------------------------------------------|
| WITHOUT WRITTE                                              | N PERMISSION.                                                                                         |

| ACAD REFERENCE NO. 345-ENG-MASTER |                  |  |
|-----------------------------------|------------------|--|
| DRAWN: R.STA.MONICA               | DATE:MAY.16/2017 |  |
| CHECKED:                          | DATE:            |  |
| SCALE: 1:1                        | SHEET 1 OF 2     |  |
| DRAWING NUMBER                    | ISSUE            |  |