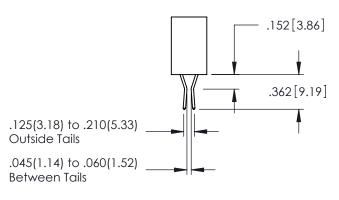

IG NUMBER ISSUE 345-ENG-MASTER 1

**Contact Code 558** 

Contact Code 559

**Contact Code 560** 

- INSULATOR MATERIAL: THERMOPLASTIC POLYESTER, UL 94V-0 DAP MATERIAL AVAILABLE UPON REQUEST

CONTACT MATERIAL; COPPER ALLOY

CONTACT PLATING: GOLD ON THE MATING AREA, TIN PLATING ON THE CONTACT TAILS, NICKEL UNDERPLATE

345/395 SERIES CARD EDGE CONNECTOR CONTACT CODE 555,556,558,559,560 DIMENSIONS

YOUR CONNECTION TO QUALITY & SERVICE