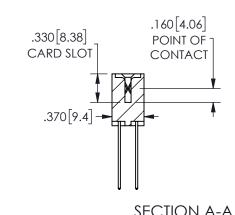

ISSUE NUMBER ORIGINAL

1

**Contact Code 558** 

Contact Code 559

**Contact Code 560** 

INSULATOR MATERIAL: THERMOPLASTIC POLYESTER, UL 94V-0 DAP MATERIAL AVAILABLE UPON REQUEST

CONTACT MATERIAL; COPPER ALLOY

CONTACT PLATING: GOLD ON THE MATING AREA, TIN PLATING ON THE CONTACT TAILS, NICKEL UNDERPLATE

## 345/395 SERIES CARD EDGE CONNECTOR CONTACT CODE 555,556,558,559,560 DIMENSIONS

YOUR CONNECTION TO QUALITY & SERVICE

**EDAC INC** TORONTO, ONTARIO CANADA

THESE DRAWINGS AND SPECIFICATIONS ARE THE PROPERTY OF EDAC INC.,AND SHALL NOT BE REPRODUCED, OR COPIED OR USED AS THE BASIS FOR THE MANUFACTURE OR SALE OF APPARATUS WITHOUT WRITTEN PERMISSION.