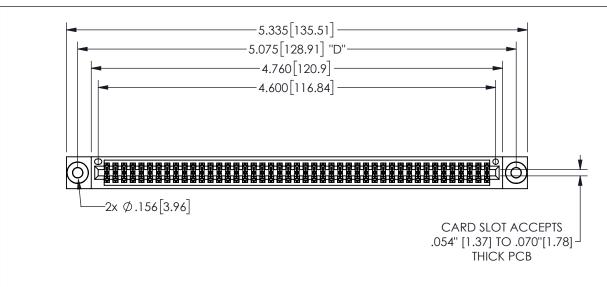

## .240[6.1] 600 15.24 EDNG 250 [6.35] .100[2.54]

<u>Contact Dimensions:</u>
541-Wire Wrap .025 Sq.(0.64 Sq.) - Tail LG=.750(19.05)
.100 (2.54) Contact Spacing x .200 (5.08) Row Spacing

345/395 SERIES CARD EDGE CONNECTOR PART NUMBER: 345-090-541-503