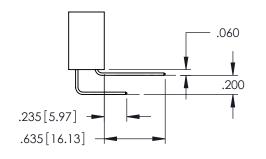

YOUR CONNECTION TO QUALITY & SERVICE

**Contact Code 558** 

Contact Code 559

**Contact Code 560** 

- INSULATOR MATERIAL: THERMOPLASTIC POLYESTER, UL 94V-0 DAP MATERIAL AVAILABLE UPON REQUEST

CONTACT MATERIAL; COPPER ALLOY CONTACT PLATING: GOLD ON THE MATING AREA, TIN PLATING ON THE CONTACT TAILS, NICKEL UNDERPLATE