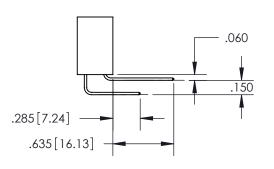

ISSUE NUMBER ORIGINAL

1

**Contact Code 558** 

**Contact Code 559** 

**Contact Code 560** 

- INSULATOR MATERIAL: THERMOPLASTIC POLYESTER, UL 94V-0
- DAP MATERIAL AVAILABLE UPON REQUEST
- CONTACT MATERIAL; COPPER ALLOY

CONTACT PLATING: GOLD ON THE MATING AREA, TIN PLATING ON THE CONTACT TAILS, NICKEL UNDERPLATE

\*FOR ALL OTHER SPECIFICATIONS REFER TO SHEET 3\*

## 345/395 SERIES CARD EDGE CONNECTOR CONTACT CODE 555,556,558,559,560 DIMENSIONS

YOUR CONNECTION TO QUALITY & SERVICE

**EDAC INC** TORONTO, ONTARIO CANADA

THESE DRAWINGS AND SPECIFICATIONS ARE THE PROPERTY OF EDAC INC.,AND SHALL NOT BE REPRODUCED, OR COPIED OR USED AS THE BASIS FOR THE MANUFACTURE OR SALE OF APPARATUS WITHOUT WRITTEN PERMISSION.