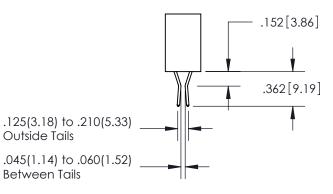

ISSUE NUMBER ORIGINAL

1

**Contact Code 558** 

**Contact Code 559** 

**Contact Code 560** 

- INSULATOR MATERIAL: THERMOPLASTIC POLYESTER, UL 94V-0
- DAP MATERIAL AVAILABLE UPON REQUEST
- CONTACT MATERIAL; COPPER ALLOY

CONTACT PLATING: GOLD ON THE MATING AREA, TIN PLATING ON THE CONTACT TAILS, NICKEL UNDERPLATE

\*FOR ALL OTHER SPECIFICATIONS REFER TO SHEET 3\*