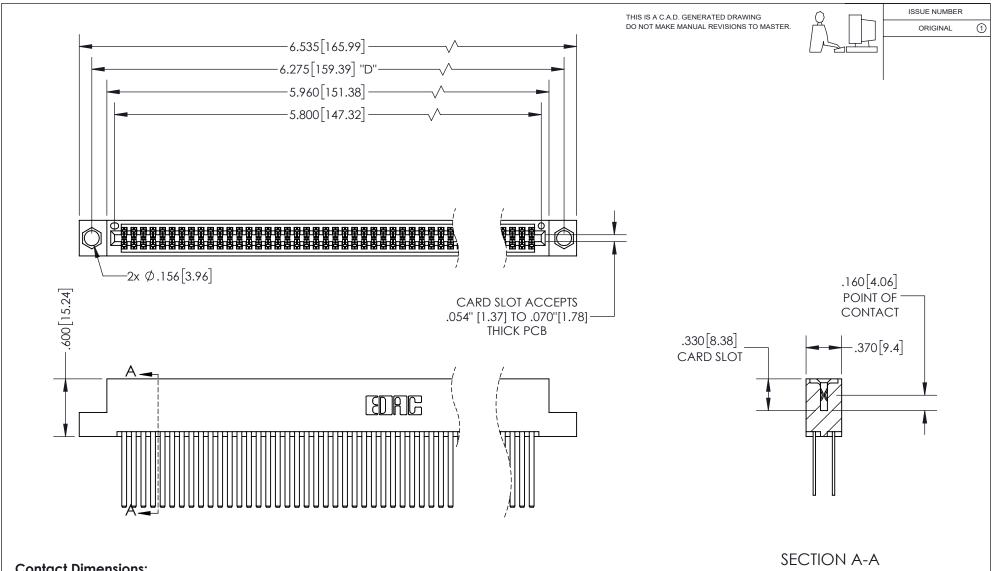

<u>Contact Dimensions:</u> 544-Wire Wrap .050x.025(1.27x0.64) - Tail LG=.750(19.05) .100 (2.54) Contact Spacing x .200 (5.08) Row Spacing

INSULATOR MATERIAL: THERMOPLASTIC PBT, UL 94V-0 CONTACT MATERIAL; COPPER TIN ALLOY CONTACT PLATING: GOLD ON THE MATING AREA, TIN PLATING ON THE CONTACT TAILS, NICKEL UNDERPLATE

## 345/395 SERIES CARD EDGE CONNECTOR PART NUMBER: 345-114-544-204

YOUR CONNECTION TO QUALITY & SERVICE

**EDAC INC** TORONTO, ONTARIO CANADA

THESE DRAWINGS AND SPECIFICATIONS ARE THE PROPERTY OF EDAC INC.,AND SHALL NOT BE REPRODUCED, OR COPIED OR USED AS THE BASIS FOR THE MANUFACTURE OR SALE OF APPARATUS WITHOUT WRITTEN PERMISSION.