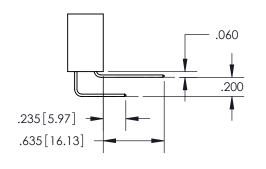

ISSUE NUMBER ORIGINAL

1

**Contact Code 558** 

**Contact Code 559** 

**Contact Code 560** 

- INSULATOR MATERIAL: THERMOPLASTIC POLYESTER, UL 94V-0
- DAP MATERIAL AVAILABLE UPON REQUEST
- CONTACT MATERIAL; COPPER ALLOY

CONTACT PLATING: GOLD ON THE MATING AREA, TIN PLATING ON THE CONTACT TAILS, NICKEL UNDERPLATE

\*FOR ALL OTHER SPECIFICATIONS REFER TO SHEET 3\*

## 345/395 SERIES CARD EDGE CONNECTOR CONTACT CODE 555,556,558,559,560 DIMENSIONS

YOUR CONNECTION TO QUALITY & SERVICE

**EDAC INC** TORONTO, ONTARIO CANADA

THESE DRAWINGS AND SPECIFICATIONS ARE THE PROPERTY OF EDAC INC.,AND SHALL NOT BE REPRODUCED, OR COPIED OR USED AS THE BASIS FOR THE MANUFACTURE OR SALE OF APPARATUS WITHOUT WRITTEN PERMISSION.