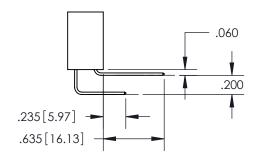

YOUR CONNECTION TO QUALITY & SERVICE

WITHOUT WRITTEN PERMISSION.

ISSUE NUMBER ORIGINAL

1

**Contact Code 558** 

**Contact Code 559** 

Contact Code 560

- INSULATOR MATERIAL: THERMOPLASTIC POLYESTER, UL 94V-0
- DAP MATERIAL AVAILABLE UPON REQUEST
- CONTACT MATERIAL; COPPER ALLOY
  - CONTACT PLATING: GOLD ON THE MATING AREA, TIN PLATING ON THE CONTACT TAILS, NICKEL UNDERPLATE