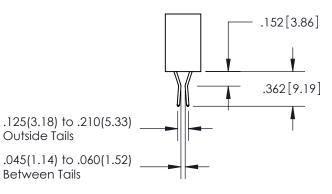

YOUR CONNECTION TO QUALITY & SERVICE

WITHOUT WRITTEN PERMISSION.

ISSUE NUMBER ORIGINAL

1

**Contact Code 558** 

**Contact Code 559** 

Contact Code 560

- INSULATOR MATERIAL: THERMOPLASTIC POLYESTER, UL 94V-0
- DAP MATERIAL AVAILABLE UPON REQUEST
- CONTACT MATERIAL; COPPER ALLOY
  - CONTACT PLATING: GOLD ON THE MATING AREA, TIN PLATING ON THE CONTACT TAILS, NICKEL UNDERPLATE