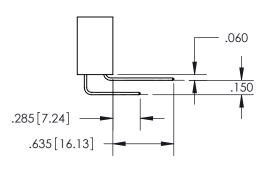

YOUR CONNECTION TO QUALITY & SERVICE

WITHOUT WRITTEN PERMISSION.

ISSUE NUMBER ORIGINAL

1

**Contact Code 558** 

**Contact Code 559** 

Contact Code 560

- INSULATOR MATERIAL: THERMOPLASTIC POLYESTER, UL 94V-0
- DAP MATERIAL AVAILABLE UPON REQUEST
- CONTACT MATERIAL; COPPER ALLOY
  - CONTACT PLATING: GOLD ON THE MATING AREA, TIN PLATING ON THE CONTACT TAILS, NICKEL UNDERPLATE