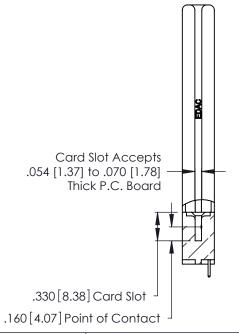

THIS IS A C.A.D. GENERATED DRAWING DO NOT MAKE MANUAL REVISIONS TO MASTER.

ISSUE NUMBER

ORIGINAL

1

**Contact Code 555** 

Contact Code 556

**Contact Code 558** 

**Contact Code 559** 

Contact Code 560

INSULATOR MATERIAL: THERMOPLASTIC POLYESTER, UL 94V-0 CONTACT MATERIAL; COPPER, NICKEL, TIN ALLOY CA-725 CONTACT PLATING: GOLD ON THE MATING AREA, TIN-LEAD

ON THE CONTACT TAILS, NICKEL UNDERPLATE