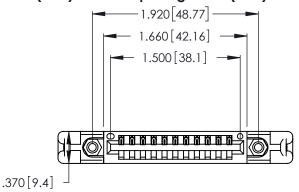

Contact Dimensions: 521-P.C. Tail .025 Sq. (0.64 Sq.) - Tail LG. =.150 (3.81) .125 (3.18) Contact Spacing x .250 (6.35) Row Spacing

- INSULATOR MATERIAL: THERMOPLASTIC POLYESTER, UL 94V-0 CONTACT MATERIAL; COPPER, NICKEL, TIN\_ALLOY CA-725
- CONTACT PLATING: GOLD ON THE MATING AREA, TIN-LEAD ON THE CONTACT TAILS, NICKEL UNDERPLATE

THIS IS A C.A.D. GENERATED DRAWING DO NOT MAKE MANUAL REVISIONS TO MASTER.

ISSUE NUMBER ORIGINAL 1

346/396 SERIES CARD EDGE CONNECTOR PART NUMBER: 346-011-521-158

**EDAC INC** TORONTO, ONTARIO CANADA

THESE DRAWINGS AND SPECIFICATIONS ARE THE PROPERTY OF EDAC INC., AND SHALL NOT BE REPRODUCED, OR COPIED OR USED AS THE BASIS FOR THE MANUFACTURE OR SALE OF APPARATUS WITHOUT WRITTEN PERMISSION.