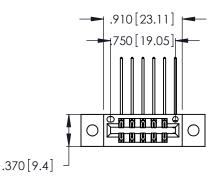

Contact Dimensions:
558-90 Degree Bend (Code 541 Contacts)
See Sheet 2 for Contact Code 555, 556, 558, 559, 560 Dimensions

THIS IS A C.A.D. GENERATED DRAWING DO NOT MAKE MANUAL REVISIONS TO MASTER.

ISSUE NUMBER

ORIGINAL

1

.330 [8.38] Card Slot .160 [4.07] Point of Contact

Card Slot Accepts .054 [1.37] to .070 [1.78] Thick P.C. Board

- INSULATOR MATERIAL: THERMOPLASTIC POLYESTER, UL 94V-0 CONTACT MATERIAL; COPPER, NICKEL, TIN\_ALLOY CA-725
- CONTACT PLATING: GOLD ON THE MATING AREA, TIN-LEAD ON THE CONTACT TAILS, NICKEL UNDERPLATE

346/396 SERIES CARD EDGE CONNECTOR PART NUMBER: 346-012-558-802

**EDAC INC** TORONTO, ONTARIO CANADA

THESE DRAWINGS AND SPECIFICATIONS ARE THE PROPERTY OF EDAC INC., AND SHALL NOT BE REPRODUCED, OR COPIED OR USED AS THE BASIS FOR THE MANUFACTURE OR SALE OF APPARATUS WITHOUT WRITTEN PERMISSION.