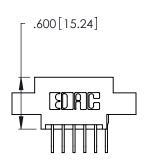

Contact Dimensions:
558-90 Degree Bend (Code 541 Contacts)
See Sheet 2 for Contact Code 555, 556, 558, 559, 560 Dimensions

THIS IS A C.A.D. GENERATED DRAWING DO NOT MAKE MANUAL REVISIONS TO MASTER.

ISSUE NUMBER

ORIGINAL

1

.330 [8.38] Card Slot .160 [4.07] Point of Contact

Card Slot Accepts .054 [1.37] to .070 [1.78] Thick P.C. Board

- INSULATOR MATERIAL: THERMOPLASTIC POLYESTER, UL 94V-0 CONTACT MATERIAL; COPPER, NICKEL, TIN\_ALLOY CA-725
- CONTACT PLATING: GOLD ON THE MATING AREA, TIN-LEAD ON THE CONTACT TAILS, NICKEL UNDERPLATE

346/396 SERIES CARD EDGE CONNECTOR PART NUMBER: 346-012-558-802

**EDAC INC** TORONTO, ONTARIO CANADA

THESE DRAWINGS AND SPECIFICATIONS ARE THE PROPERTY OF EDAC INC., AND SHALL NOT BE REPRODUCED, OR COPIED OR USED AS THE BASIS FOR THE MANUFACTURE OR SALE OF APPARATUS WITHOUT WRITTEN PERMISSION.