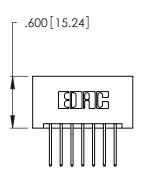

THIS IS A C.A.D. GENERATED DRAWING DO NOT MAKE MANUAL REVISIONS TO MASTER.

ISSUE NUMBER

ORIGINAL

1

**Contact Code 555** 

Contact Code 556

**Contact Code 558** 

**Contact Code 559** 

Contact Code 560

INSULATOR MATERIAL: THERMOPLASTIC POLYESTER, UL 94V-0 CONTACT MATERIAL; COPPER, NICKEL, TIN ALLOY CA-725 CONTACT PLATING: GOLD ON THE MATING AREA, TIN-LEAD ON THE CONTACT TAILS, NICKEL UNDERPLATE

346/396 SERIES CARD EDGE CONNECTOR CONTACT CODE 555,556,558,559,560 DIMENSIONS

YOUR CONNECTION TO QUALITY & SERVICE

**EDAC INC** TORONTO, ONTARIO CANADA

THESE DRAWINGS AND SPECIFICATIONS ARE THE PROPERTY OF EDAC INC.,AND SHALL NOT BE REPRODUCED, OR COPIED OR USED AS THE BASIS FOR THE MANUFACTURE OR SALE OF APPARATUS WITHOUT WRITTEN PERMISSION.