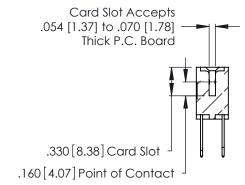

THIS IS A C.A.D. GENERATED DRAWING DO NOT MAKE MANUAL REVISIONS TO MASTER.

ISSUE NUMBER

ORIGINAL

1

**Contact Code 555** 

Contact Code 556

**Contact Code 558** 

**Contact Code 559** 

Contact Code 560

INSULATOR MATERIAL: THERMOPLASTIC POLYESTER, UL 94V-0 CONTACT MATERIAL; COPPER, NICKEL, TIN ALLOY CA-725 CONTACT PLATING: GOLD ON THE MATING AREA, TIN-LEAD ON THE CONTACT TAILS, NICKEL UNDERPLATE

346/396 SERIES CARD EDGE CONNECTOR CONTACT CODE 555,556,558,559,560 DIMENSIONS

YOUR CONNECTION TO QUALITY & SERVICE

**EDAC INC** TORONTO, ONTARIO CANADA

THESE DRAWINGS AND SPECIFICATIONS ARE THE PROPERTY OF EDAC INC.,AND SHALL NOT BE REPRODUCED, OR COPIED OR USED AS THE BASIS FOR THE MANUFACTURE OR SALE OF APPARATUS WITHOUT WRITTEN PERMISSION.