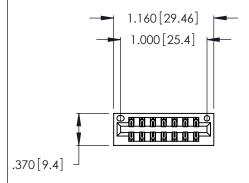

<u>Contact Dimensions:</u>
522-P.C. Tail .025 Sq. (0.64 Sq.) - Tail LG. =.440 (11.18)
.125 (3.18) Contact Spacing x .250 (6.35) Row Spacing

THIS IS A C.A.D. GENERATED DRAWING DO NOT MAKE MANUAL REVISIONS TO MASTER.

346/396 SERIES CARD EDGE CONNECTOR PART NUMBER: 346-014-522-201

**EDAC INC** TORONTO, ONTARIO CANADA

THESE DRAWINGS AND SPECIFICATIONS ARE THE PROPERTY OF EDAC INC.,AND SHALL NOT BE REPRODUCED, OR COPIED OR USED AS THE BASIS FOR THE MANUFACTURE OR SALE OF APPARATUS WITHOUT WRITTEN PERMISSION.