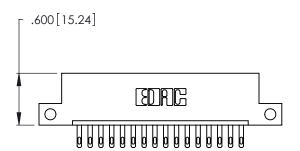

THIS IS A C.A.D. GENERATED DRAWING DO NOT MAKE MANUAL REVISIONS TO MASTER.

| 346/396 SERIES CARD EDGE CONNECTO | R |
|-----------------------------------|---|
| PART NUMBER: 346-016-500-112      |   |

**EDAC INC** TORONTO, ONTARIO CANADA

THESE DRAWINGS AND SPECIFICATIONS ARE THE PROPERTY OF EDAC INC., AND SHALL NOT BE REPRODUCED, OR COPIED OR USED AS THE BASIS FOR THE MANUFACTURE OR SALE OF APPARATUS WITHOUT WRITTEN PERMISSION.

| ACAD REFERENCE NO. | 346-ENG-MASTER   |
|--------------------|------------------|
| DRAWN: J.LEE       | DATE: APR. 22/09 |
| CHECKED:           | DATE:            |
| SCALE: N.T.S       | SHEET 1 OF 2     |
| DRAWING NUMBER     | ISSUE            |
| 346-ENG-MASTER     | 1                |
|                    |                  |