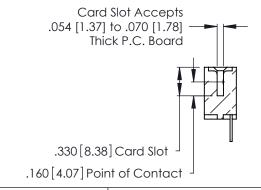

Contact Dimensions: 500-Wire Hole .050x.025 (1.27x0.64) - Tail LG. =.260 (6.60) .125 (3.18) Contact Spacing x .250 (6.35) Row Spacing

- INSULATOR MATERIAL: THERMOPLASTIC POLYESTER, UL 94V-0 CONTACT MATERIAL; COPPER, NICKEL, TIN ALLOY CA-725
- CONTACT PLATING: GOLD ON THE MATING AREA, TIN-LEAD ON THE CONTACT TAILS, NICKEL UNDERPLATE

**Contact Code 560** 

INSULATOR MATERIAL: THERMOPLASTIC POLYESTER, UL 94V-0 CONTACT MATERIAL; COPPER, NICKEL, TIN ALLOY CA-725 CONTACT PLATING: GOLD ON THE MATING AREA, TIN-LEAD

ON THE CONTACT TAILS, NICKEL UNDERPLATE