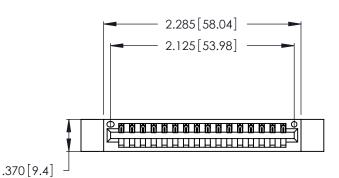

THIS IS A C.A.D. GENERATED DRAWING DO NOT MAKE MANUAL REVISIONS TO MASTER.

| 346/396 SERIES CARD EDGE CONNECTO | R |
|-----------------------------------|---|
| PART NUMBER: 346-016-500-112      |   |

**EDAC INC** TORONTO, ONTARIO CANADA

THESE DRAWINGS AND SPECIFICATIONS ARE THE PROPERTY OF EDAC INC., AND SHALL NOT BE REPRODUCED, OR COPIED OR USED AS THE BASIS FOR THE MANUFACTURE OR SALE OF APPARATUS WITHOUT WRITTEN PERMISSION.

| ACAD REFERENCE NO. | 346-ENG-MASTER   |
|--------------------|------------------|
| DRAWN: J.LEE       | DATE: APR. 22/09 |
| CHECKED:           | DATE:            |
| SCALE: N.T.S       | SHEET 1 OF 2     |
| DRAWING NUMBER     | ISSUE            |
| 346-ENG-MASTER     | 1                |
|                    |                  |