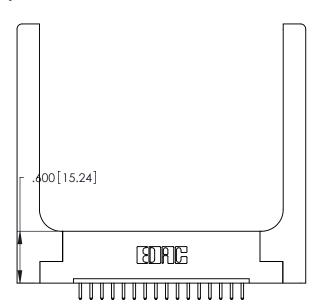

THIS IS A C.A.D. GENERATED DRAWING DO NOT MAKE MANUAL REVISIONS TO MASTER.

ISSUE NUMBER ORIGINAL 1

346/396 SERIES CARD EDGE CONNECTOR PART NUMBER: 346-016-520-158

**EDAC INC** TORONTO, ONTARIO CANADA

THESE DRAWINGS AND SPECIFICATIONS ARE THE PROPERTY OF EDAC INC.,AND SHALL NOT BE REPRODUCED, OR COPIED OR USED AS THE BASIS FOR THE MANUFACTURE OR SALE OF APPARATUS WITHOUT WRITTEN PERMISSION.

THIS IS A C.A.D. GENERATED DRAWING DO NOT MAKE MANUAL REVISIONS TO MASTER.

ISSUE NUMBER

ORIGINAL

1

**Contact Code 555** 

Contact Code 556

**Contact Code 558** 

**Contact Code 559** 

**Contact Code 560** 

INSULATOR MATERIAL: THERMOPLASTIC POLYESTER, UL 94V-0 CONTACT MATERIAL; COPPER, NICKEL, TIN ALLOY CA-725 CONTACT PLATING: GOLD ON THE MATING AREA, TIN-LEAD

ON THE CONTACT TAILS, NICKEL UNDERPLATE