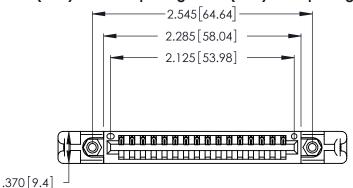

<u>Contact Dimensions:</u>
520-P.C. Tail .030x.018 (0.76x0.46) - Tail LG. = .175 (4.45) .125 (3.18) Contact Spacing x .250 (6.35) Row Spacing

- INSULATOR MATERIAL: THERMOPLASTIC POLYESTER, UL 94V-0 CONTACT MATERIAL; COPPER, NICKEL, TIN\_ALLOY CA-725
- CONTACT PLATING: GOLD ON THE MATING AREA, TIN-LEAD ON THE CONTACT TAILS, NICKEL UNDERPLATE

THIS IS A C.A.D. GENERATED DRAWING DO NOT MAKE MANUAL REVISIONS TO MASTER.

ISSUE NUMBER ORIGINAL 1

346/396 SERIES CARD EDGE CONNECTOR PART NUMBER: 346-016-520-158

**EDAC INC** TORONTO, ONTARIO CANADA

THESE DRAWINGS AND SPECIFICATIONS ARE THE PROPERTY OF EDAC INC.,AND SHALL NOT BE REPRODUCED, OR COPIED OR USED AS THE BASIS FOR THE MANUFACTURE OR SALE OF APPARATUS WITHOUT WRITTEN PERMISSION.