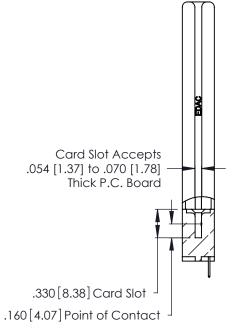

**Contact Code 560** 

INSULATOR MATERIAL: THERMOPLASTIC POLYESTER, UL 94V-0 CONTACT MATERIAL; COPPER, NICKEL, TIN ALLOY CA-725 CONTACT PLATING: GOLD ON THE MATING AREA, TIN-LEAD

ON THE CONTACT TAILS, NICKEL UNDERPLATE

346/396 SERIES CARD EDGE CONNECTOR CONTACT CODE 555,556,558,559,560 DIMENSIONS

YOUR CONNECTION TO QUALITY & SERVICE

**EDAC INC** TORONTO, ONTARIO CANADA

THESE DRAWINGS AND SPECIFICATIONS ARE THE PROPERTY OF EDAC INC.,AND SHALL NOT BE REPRODUCED, OR COPIED OR USED AS THE BASIS FOR THE MANUFACTURE OR SALE OF APPARATUS WITHOUT WRITTEN PERMISSION.