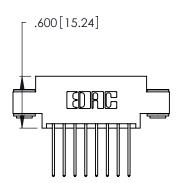

THIS IS A C.A.D. GENERATED DRAWING DO NOT MAKE MANUAL REVISIONS TO MASTER.

ISSUE NUMBER ORIGINAL 1

| .054 [1.37] to .070 [1.78] -<br>Thick P.C. Board |  |
|--------------------------------------------------|--|
| .330 [8.38] Card Slot                            |  |

Card Slot Accepts

346/396 SERIES CARD EDGE CONNECTOR PART NUMBER: 346-016-540-803

**EDAC INC** TORONTO, ONTARIO CANADA

THESE DRAWINGS AND SPECIFICATIONS ARE THE PROPERTY OF EDAC INC., AND SHALL NOT BE REPRODUCED, OR COPIED OR USED AS THE BASIS FOR THE MANUFACTURE OR SALE OF APPARATUS WITHOUT WRITTEN PERMISSION.