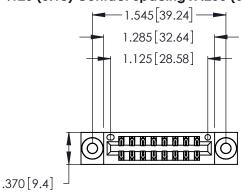

<u>Contact Dimensions:</u>
540-Wire Wrap .025 Sq. (0.64 Sq.) - Tail LG. =.560 (14.22)
.125 (3.18) Contact Spacing x .250 (6.35) Row Spacing

- INSULATOR MATERIAL: THERMOPLASTIC POLYESTER, UL 94V-0 CONTACT MATERIAL; COPPER, NICKEL, TIN\_ALLOY CA-725
- CONTACT PLATING: GOLD ON THE MATING AREA, TIN-LEAD ON THE CONTACT TAILS, NICKEL UNDERPLATE

Card Slot Accepts

346/396 SERIES CARD EDGE CONNECTOR PART NUMBER: 346-016-540-803

**EDAC INC** TORONTO, ONTARIO CANADA

THESE DRAWINGS AND SPECIFICATIONS ARE THE PROPERTY OF EDAC INC., AND SHALL NOT BE REPRODUCED, OR COPIED OR USED AS THE BASIS FOR THE MANUFACTURE OR SALE OF APPARATUS WITHOUT WRITTEN PERMISSION.