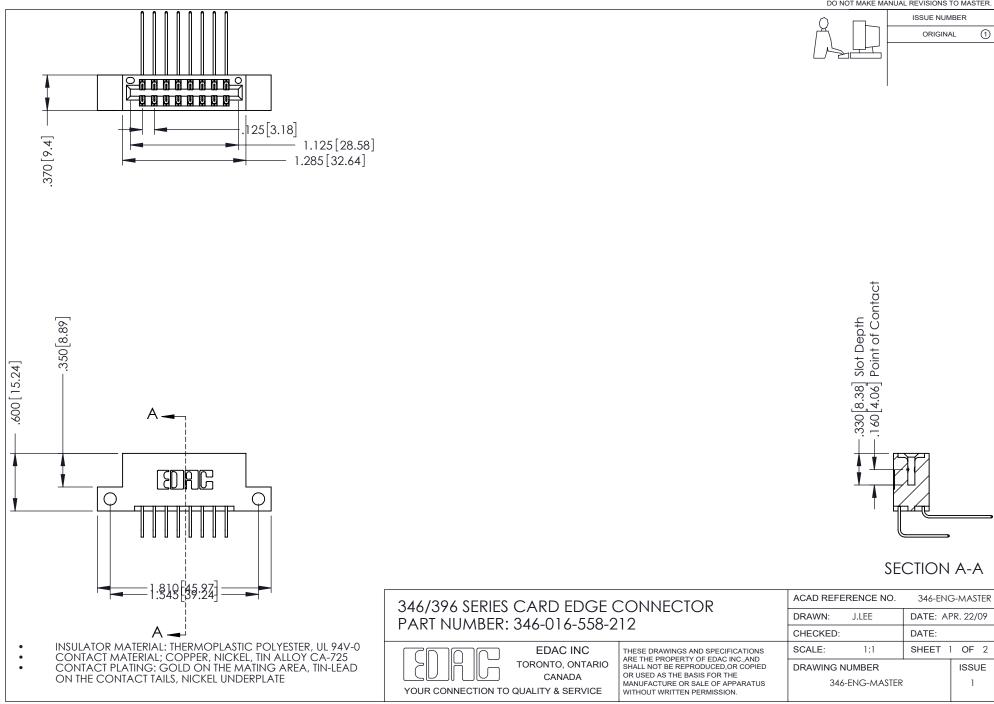

## **Contact Code 556**

INSULATOR MATERIAL: THERMOPLASTIC POLYESTER, UL 94V-0 CONTACT MATERIAL; COPPER, NICKEL, TIN ALLOY CA-725 CONTACT PLATING: GOLD ON THE MATING AREA, TIN-LEAD

ON THE CONTACT TAILS, NICKEL UNDERPLATE

## 346/396 SERIES CARD EDGE CONNECTOR CONTACT CODE 555,556,558,559,560 DIMENSIONS

YOUR CONNECTION TO QUALITY & SERVICE

**EDAC INC** TORONTO, ONTARIO CANADA

THESE DRAWINGS AND SPECIFICATIONS ARE THE PROPERTY OF EDAC INC.,AND SHALL NOT BE REPRODUCED, OR COPIED OR USED AS THE BASIS FOR THE MANUFACTURE OR SALE OF APPARATUS WITHOUT WRITTEN PERMISSION.