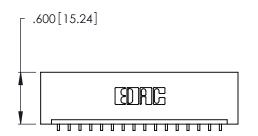

Contact Dimensions:
559-90 Degree Bend (Code 541 Contacts)
See Sheet 2 for Contact Code 555, 556, 558, 559, 560 Dimensions

THIS IS A C.A.D. GENERATED DRAWING DO NOT MAKE MANUAL REVISIONS TO MASTER.

ISSUE NUMBER

ORIGINAL

1

Card Slot Accepts .054 [1.37] to .070 [1.78] Thick P.C. Board .330 [8.38] Card Slot .160 [4.07] Point of Contact

- INSULATOR MATERIAL: THERMOPLASTIC POLYESTER, UL 94V-0 CONTACT MATERIAL; COPPER, NICKEL, TIN\_ALLOY CA-725
- CONTACT PLATING: GOLD ON THE MATING AREA, TIN-LEAD ON THE CONTACT TAILS, NICKEL UNDERPLATE

346/396 SERIES CARD EDGE CONNECTOR PART NUMBER: 346-016-559-101

**EDAC INC** TORONTO, ONTARIO CANADA

THESE DRAWINGS AND SPECIFICATIONS ARE THE PROPERTY OF EDAC INC.,AND SHALL NOT BE REPRODUCED, OR COPIED OR USED AS THE BASIS FOR THE MANUFACTURE OR SALE OF APPARATUS WITHOUT WRITTEN PERMISSION.