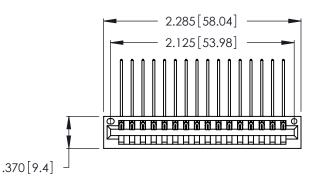

Contact Dimensions:
559-90 Degree Bend (Code 541 Contacts)
See Sheet 2 for Contact Code 555, 556, 558, 559, 560 Dimensions

THIS IS A C.A.D. GENERATED DRAWING DO NOT MAKE MANUAL REVISIONS TO MASTER.

ISSUE NUMBER

ORIGINAL

1

Card Slot Accepts .054 [1.37] to .070 [1.78] Thick P.C. Board .330 [8.38] Card Slot .160 [4.07] Point of Contact

- INSULATOR MATERIAL: THERMOPLASTIC POLYESTER, UL 94V-0 CONTACT MATERIAL; COPPER, NICKEL, TIN\_ALLOY CA-725
- CONTACT PLATING: GOLD ON THE MATING AREA, TIN-LEAD ON THE CONTACT TAILS, NICKEL UNDERPLATE

346/396 SERIES CARD EDGE CONNECTOR PART NUMBER: 346-016-559-101

**EDAC INC** TORONTO, ONTARIO CANADA

THESE DRAWINGS AND SPECIFICATIONS ARE THE PROPERTY OF EDAC INC.,AND SHALL NOT BE REPRODUCED, OR COPIED OR USED AS THE BASIS FOR THE MANUFACTURE OR SALE OF APPARATUS WITHOUT WRITTEN PERMISSION.