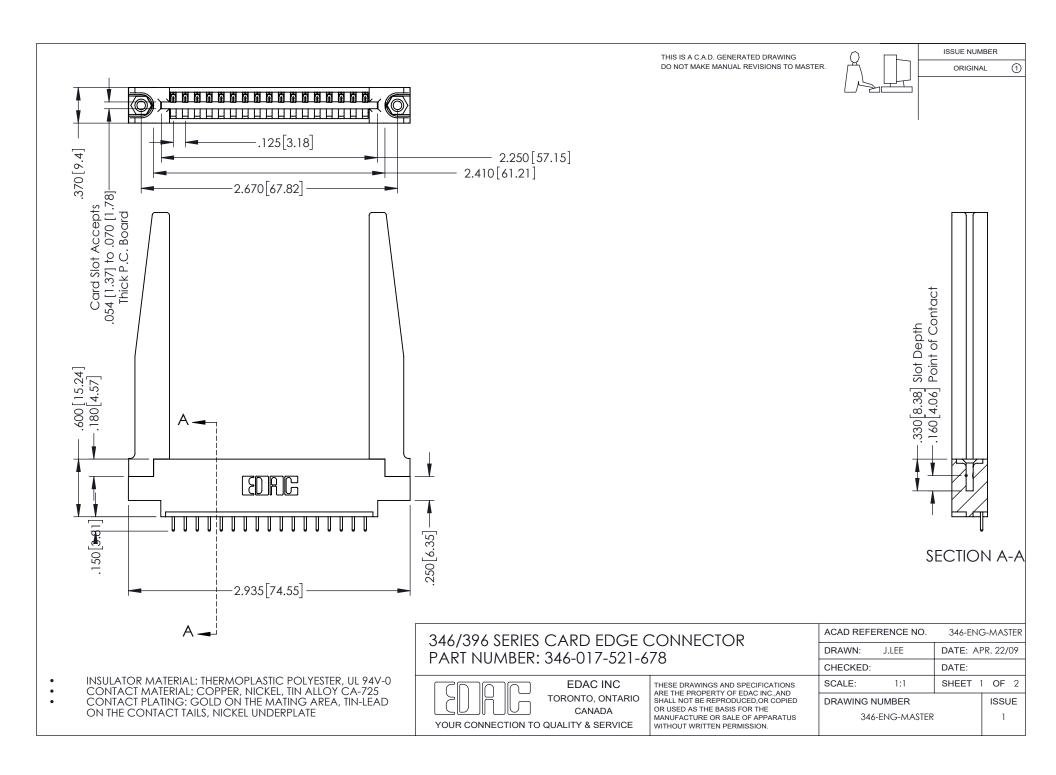

## **Contact Code 556**

INSULATOR MATERIAL: THERMOPLASTIC POLYESTER, UL 94V-0 CONTACT MATERIAL; COPPER, NICKEL, TIN ALLOY CA-725 CONTACT PLATING: GOLD ON THE MATING AREA, TIN-LEAD

ON THE CONTACT TAILS, NICKEL UNDERPLATE

## 346/396 SERIES CARD EDGE CONNECTOR CONTACT CODE 555,556,558,559,560 DIMENSIONS

YOUR CONNECTION TO QUALITY & SERVICE

**EDAC INC** TORONTO, ONTARIO CANADA

THESE DRAWINGS AND SPECIFICATIONS ARE THE PROPERTY OF EDAC INC.,AND SHALL NOT BE REPRODUCED, OR COPIED OR USED AS THE BASIS FOR THE MANUFACTURE OR SALE OF APPARATUS WITHOUT WRITTEN PERMISSION.