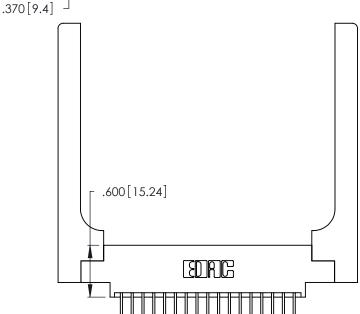

Contact Dimensions:
558-90 Degree Bend (Code 541 Contacts)
See Sheet 2 for Contact Code 555, 556, 558, 559, 560 Dimensions

THIS IS A C.A.D. GENERATED DRAWING DO NOT MAKE MANUAL REVISIONS TO MASTER.

Card Slot Accepts .054 [1.37] to .070 [1.78] Thick P.C. Board

.330 [8.38] Card Slot .160 [4.07] Point of Contact

ISSUE NUMBER ORIGINAL

1

346/396 SERIES CARD EDGE CONNECTOR PART NUMBER: 346-017-558-658

YOUR CONNECTION TO QUALITY & SERVICE

**EDAC INC** TORONTO, ONTARIO CANADA