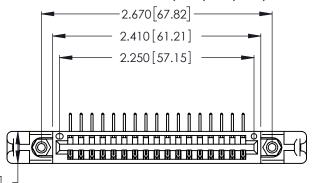

Contact Dimensions:
558-90 Degree Bend (Code 541 Contacts)
See Sheet 2 for Contact Code 555, 556, 558, 559, 560 Dimensions

THIS IS A C.A.D. GENERATED DRAWING DO NOT MAKE MANUAL REVISIONS TO MASTER.

Card Slot Accepts .054 [1.37] to .070 [1.78] Thick P.C. Board

.330 [8.38] Card Slot .160 [4.07] Point of Contact

ISSUE NUMBER ORIGINAL

1

346/396 SERIES CARD EDGE CONNECTOR PART NUMBER: 346-017-558-658

YOUR CONNECTION TO QUALITY & SERVICE

**EDAC INC** TORONTO, ONTARIO CANADA