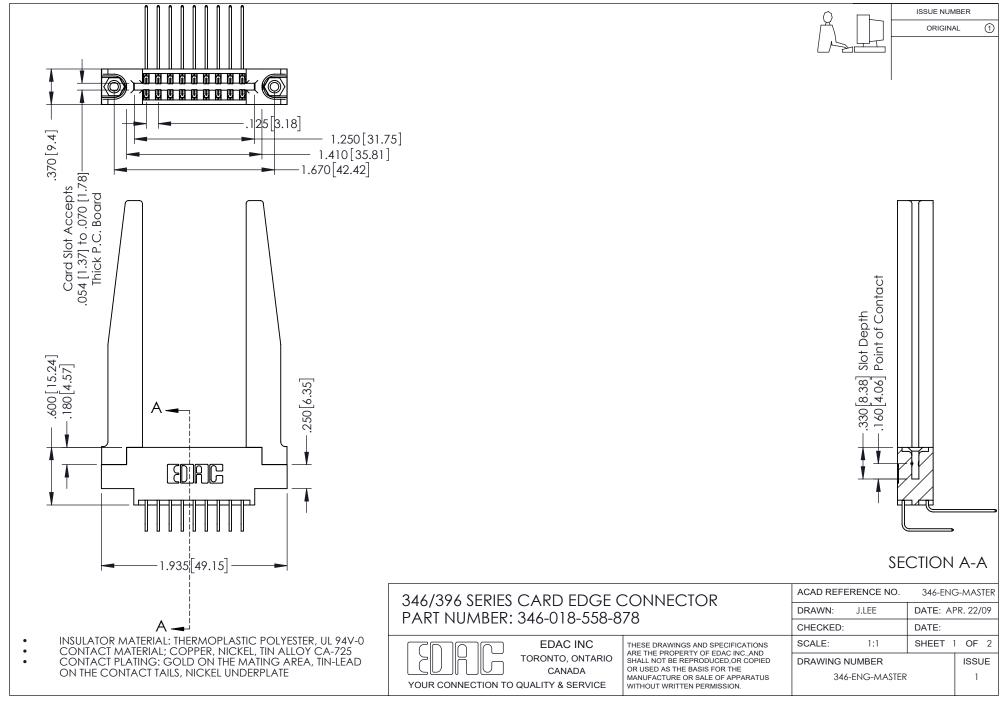

## **Contact Code 556**

INSULATOR MATERIAL: THERMOPLASTIC POLYESTER, UL 94V-0 CONTACT MATERIAL; COPPER, NICKEL, TIN ALLOY CA-725 CONTACT PLATING: GOLD ON THE MATING AREA, TIN-LEAD

ON THE CONTACT TAILS, NICKEL UNDERPLATE

## 346/396 SERIES CARD EDGE CONNECTOR CONTACT CODE 555,556,558,559,560 DIMENSIONS

YOUR CONNECTION TO QUALITY & SERVICE

**EDAC INC** TORONTO, ONTARIO CANADA

THESE DRAWINGS AND SPECIFICATIONS ARE THE PROPERTY OF EDAC INC.,AND SHALL NOT BE REPRODUCED, OR COPIED OR USED AS THE BASIS FOR THE MANUFACTURE OR SALE OF APPARATUS WITHOUT WRITTEN PERMISSION.