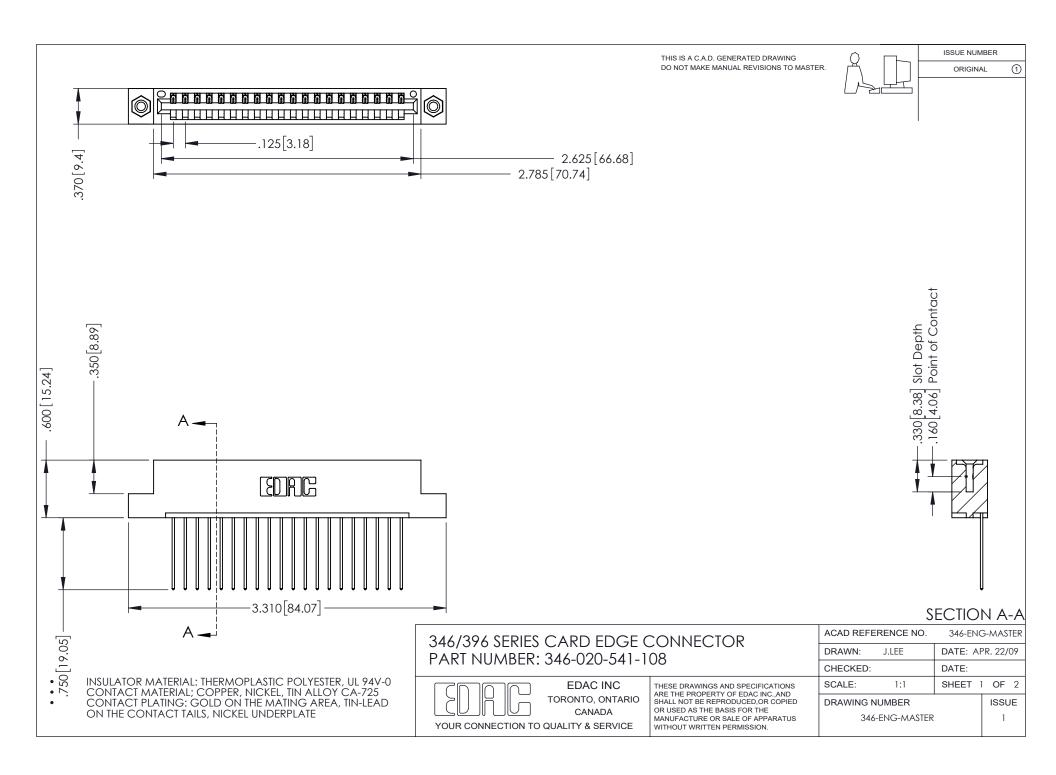

## **Contact Code 556**

INSULATOR MATERIAL: THERMOPLASTIC POLYESTER, UL 94V-0 CONTACT MATERIAL; COPPER, NICKEL, TIN ALLOY CA-725 CONTACT PLATING: GOLD ON THE MATING AREA, TIN-LEAD

ON THE CONTACT TAILS, NICKEL UNDERPLATE

## 346/396 SERIES CARD EDGE CONNECTOR CONTACT CODE 555,556,558,559,560 DIMENSIONS

YOUR CONNECTION TO QUALITY & SERVICE

**EDAC INC** TORONTO, ONTARIO CANADA

THESE DRAWINGS AND SPECIFICATIONS ARE THE PROPERTY OF EDAC INC.,AND SHALL NOT BE REPRODUCED, OR COPIED OR USED AS THE BASIS FOR THE MANUFACTURE OR SALE OF APPARATUS WITHOUT WRITTEN PERMISSION.