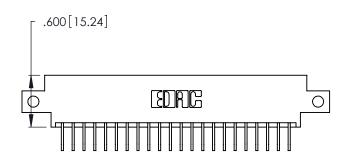

346/396 SERIES CARD EDGE CONNECTOR PART NUMBER: 346-022-558-612

YOUR CONNECTION TO QUALITY & SERVICE

**EDAC INC** TORONTO, ONTARIO CANADA

THESE DRAWINGS AND SPECIFICATIONS ARE THE PROPERTY OF EDAC INC.,AND SHALL NOT BE REPRODUCED, OR COPIED OR USED AS THE BASIS FOR THE MANUFACTURE OR SALE OF APPARATUS WITHOUT WRITTEN PERMISSION.