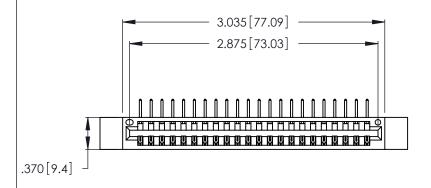

Contact Dimensions:
558-90 Degree Bend (Code 541 Contacts)
See Sheet 2 for Contact Code 555, 556, 558, 559, 560 Dimensions

THIS IS A C.A.D. GENERATED DRAWING DO NOT MAKE MANUAL REVISIONS TO MASTER.

- INSULATOR MATERIAL: THERMOPLASTIC POLYESTER, UL 94V-0 CONTACT MATERIAL; COPPER, NICKEL, TIN ALLOY CA-725
- CONTACT PLATING: GOLD ON THE MATING AREA, TIN-LEAD ON THE CONTACT TAILS, NICKEL UNDERPLATE

346/396 SERIES CARD EDGE CONNECTOR PART NUMBER: 346-022-558-612

YOUR CONNECTION TO QUALITY & SERVICE

**EDAC INC** TORONTO, ONTARIO CANADA

THESE DRAWINGS AND SPECIFICATIONS ARE THE PROPERTY OF EDAC INC.,AND SHALL NOT BE REPRODUCED, OR COPIED OR USED AS THE BASIS FOR THE MANUFACTURE OR SALE OF APPARATUS WITHOUT WRITTEN PERMISSION.