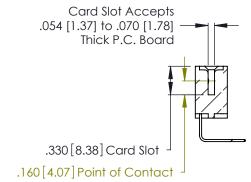

THIS IS A C.A.D. GENERATED DRAWING DO NOT MAKE MANUAL REVISIONS TO MASTER.

ISSUE NUMBER

ORIGINAL

1

**Contact Code 555** 

Contact Code 556

**Contact Code 558** 

**Contact Code 559** 

**Contact Code 560** 

INSULATOR MATERIAL: THERMOPLASTIC POLYESTER, UL 94V-0 CONTACT MATERIAL; COPPER, NICKEL, TIN ALLOY CA-725 CONTACT PLATING: GOLD ON THE MATING AREA, TIN-LEAD

ON THE CONTACT TAILS, NICKEL UNDERPLATE

346/396 SERIES CARD EDGE CONNECTOR CONTACT CODE 555,556,558,559,560 DIMENSIONS

YOUR CONNECTION TO QUALITY & SERVICE

**EDAC INC** TORONTO, ONTARIO CANADA

THESE DRAWINGS AND SPECIFICATIONS ARE THE PROPERTY OF EDAC INC.,AND SHALL NOT BE REPRODUCED, OR COPIED OR USED AS THE BASIS FOR THE MANUFACTURE OR SALE OF APPARATUS WITHOUT WRITTEN PERMISSION.