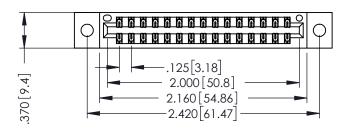

THIS IS A C.A.D. GENERATED DRAWING DO NOT MAKE MANUAL REVISIONS TO MASTER.

ISSUE NUMBER

ORIGINAL

1

INSULATOR MATERIAL: THERMOPLASTIC POLYESTER, UL 94V-0 CONTACT MATERIAL; COPPER, NICKEL, TIN ALLOY CA-725 CONTACT PLATING: GOLD ON THE MATING AREA, TIN-LEAD

ON THE CONTACT TAILS, NICKEL UNDERPLATE

346/396 SERIES CARD EDGE CONNECTOR PART NUMBER: 346-030-522-202

YOUR CONNECTION TO QUALITY & SERVICE

**EDAC INC** TORONTO, ONTARIO CANADA

THESE DRAWINGS AND SPECIFICATIONS ARE THE PROPERTY OF EDAC INC.,AND SHALL NOT BE REPRODUCED,OR COPIED OR USED AS THE BASIS FOR THE MANUFACTURE OR SALE OF APPARATUS WITHOUT WRITTEN PERMISSION.

| ACAD REFERENCE NO. | 346-ENG-MASTER   |
|--------------------|------------------|
| DRAWN: J.LEE       | DATE: APR. 22/09 |
| CHECKED:           | DATE:            |
| SCALE: 1:1         | SHEET 1 OF 2     |
| DRAWING NUMBER     | ISSUE            |
|                    | _   ,            |