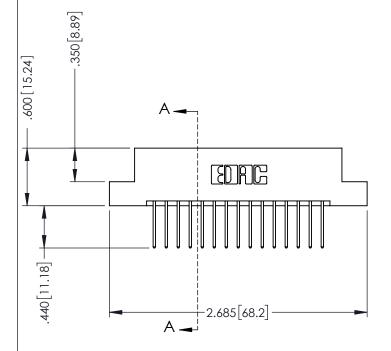

346-ENG-MASTER

.330 [8.38] Slot Depth .160 [4.06] Point of Contact

**SECTION A-A** 

ISSUE NUMBER ORIGINAL 1

## **Contact Code 555**

## **Contact Code 556**

INSULATOR MATERIAL: THERMOPLASTIC POLYESTER, UL 94V-0 CONTACT MATERIAL; COPPER, NICKEL, TIN ALLOY CA-725 CONTACT PLATING: GOLD ON THE MATING AREA, TIN-LEAD

ON THE CONTACT TAILS, NICKEL UNDERPLATE

## 346/396 SERIES CARD EDGE CONNECTOR CONTACT CODE 555,556,558,559,560 DIMENSIONS

YOUR CONNECTION TO QUALITY & SERVICE

**EDAC INC** TORONTO, ONTARIO CANADA

THESE DRAWINGS AND SPECIFICATIONS ARE THE PROPERTY OF EDAC INC.,AND SHALL NOT BE REPRODUCED, OR COPIED OR USED AS THE BASIS FOR THE MANUFACTURE OR SALE OF APPARATUS WITHOUT WRITTEN PERMISSION.

|   | ACAD REFERENCE NO. | 346-ENG-MASTER   |
|---|--------------------|------------------|
|   | DRAWN: J.LEE       | DATE: APR. 22/09 |
| ) | CHECKED:           | DATE:            |
|   | SCALE: 1:1         | SHEET 2 OF 2     |
|   | DRAWING NUMBER     | ISSUE            |
|   | 346-ENG-MASTER     | 1                |