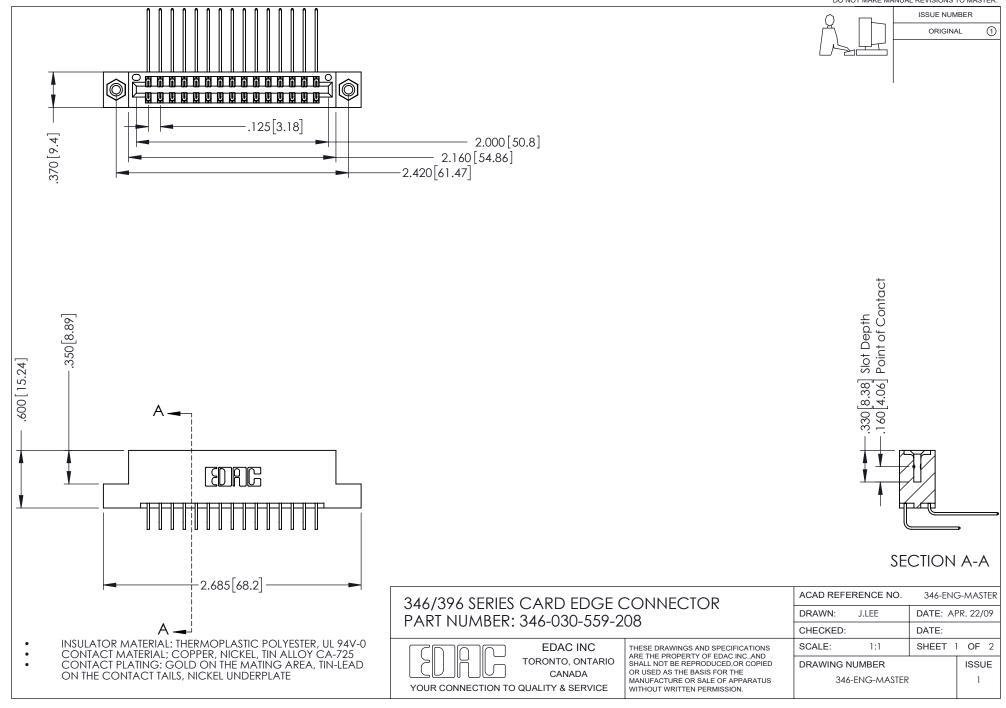

## **Contact Code 556**

INSULATOR MATERIAL: THERMOPLASTIC POLYESTER, UL 94V-0 CONTACT MATERIAL; COPPER, NICKEL, TIN ALLOY CA-725 CONTACT PLATING: GOLD ON THE MATING AREA, TIN-LEAD

ON THE CONTACT TAILS, NICKEL UNDERPLATE

## 346/396 SERIES CARD EDGE CONNECTOR CONTACT CODE 555,556,558,559,560 DIMENSIONS

YOUR CONNECTION TO QUALITY & SERVICE

**EDAC INC** TORONTO, ONTARIO CANADA

THESE DRAWINGS AND SPECIFICATIONS ARE THE PROPERTY OF EDAC INC.,AND SHALL NOT BE REPRODUCED, OR COPIED OR USED AS THE BASIS FOR THE MANUFACTURE OR SALE OF APPARATUS WITHOUT WRITTEN PERMISSION.