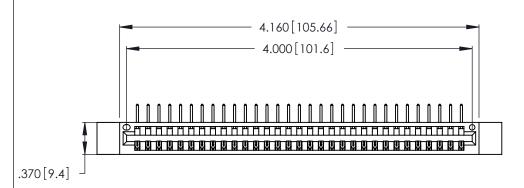

Contact Dimensions:
558-90 Degree Bend (Code 541 Contacts)
See Sheet 2 for Contact Code 555, 556, 558, 559, 560 Dimensions

THIS IS A C.A.D. GENERATED DRAWING DO NOT MAKE MANUAL REVISIONS TO MASTER.

- INSULATOR MATERIAL: THERMOPLASTIC POLYESTER, UL 94V-0 CONTACT MATERIAL; COPPER, NICKEL, TIN ALLOY CA-725
- CONTACT PLATING: GOLD ON THE MATING AREA, TIN-LEAD ON THE CONTACT TAILS, NICKEL UNDERPLATE

| 346/396 SERIES CARD EDGE CONNECTOR |
|------------------------------------|
| PART NUMBER: 346-031-558-612       |

YOUR CONNECTION TO QUALITY & SERVICE

**EDAC INC** TORONTO, ONTARIO CANADA

THESE DRAWINGS AND SPECIFICATIONS ARE THE PROPERTY OF EDAC INC., AND SHALL NOT BE REPRODUCED, OR COPIED OR USED AS THE BASIS FOR THE MANUFACTURE OR SALE OF APPARATUS WITHOUT WRITTEN PERMISSION.