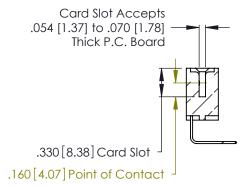

Contact Dimensions:
558-90 Degree Bend (Code 541 Contacts)
See Sheet 2 for Contact Code 555, 556, 558, 559, 560 Dimensions

THIS IS A C.A.D. GENERATED DRAWING DO NOT MAKE MANUAL REVISIONS TO MASTER.

- INSULATOR MATERIAL: THERMOPLASTIC POLYESTER, UL 94V-0 CONTACT MATERIAL; COPPER, NICKEL, TIN ALLOY CA-725
- CONTACT PLATING: GOLD ON THE MATING AREA, TIN-LEAD ON THE CONTACT TAILS, NICKEL UNDERPLATE