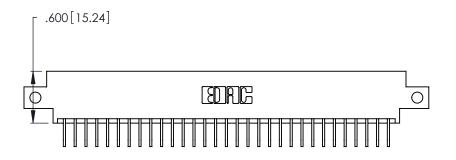

| 346/396 SERIES CARD EDGE CONNECTOR |
|------------------------------------|
| PART NUMBER: 346-031-558-612       |

YOUR CONNECTION TO QUALITY & SERVICE

**EDAC INC** TORONTO, ONTARIO CANADA

THESE DRAWINGS AND SPECIFICATIONS ARE THE PROPERTY OF EDAC INC., AND SHALL NOT BE REPRODUCED, OR COPIED OR USED AS THE BASIS FOR THE MANUFACTURE OR SALE OF APPARATUS WITHOUT WRITTEN PERMISSION.