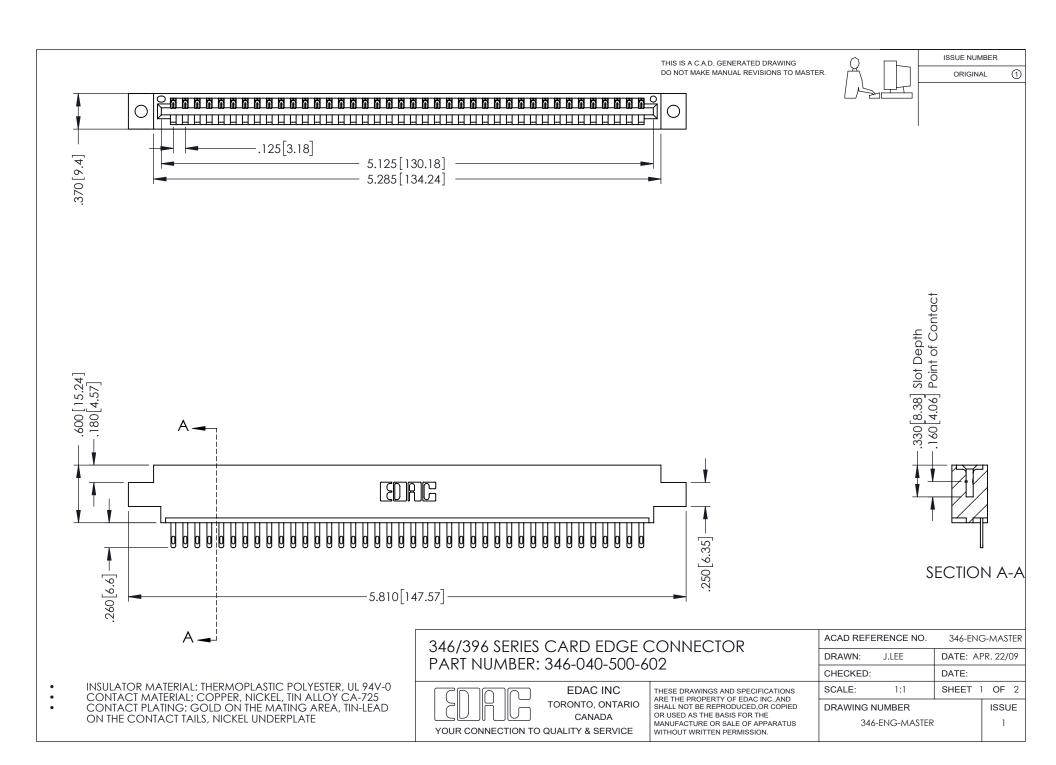

## **Contact Code 556**

INSULATOR MATERIAL: THERMOPLASTIC POLYESTER, UL 94V-0 CONTACT MATERIAL; COPPER, NICKEL, TIN ALLOY CA-725 CONTACT PLATING: GOLD ON THE MATING AREA, TIN-LEAD

ON THE CONTACT TAILS, NICKEL UNDERPLATE

## 346/396 SERIES CARD EDGE CONNECTOR CONTACT CODE 555,556,558,559,560 DIMENSIONS

YOUR CONNECTION TO QUALITY & SERVICE

**EDAC INC** TORONTO, ONTARIO CANADA

THESE DRAWINGS AND SPECIFICATIONS ARE THE PROPERTY OF EDAC INC.,AND SHALL NOT BE REPRODUCED, OR COPIED OR USED AS THE BASIS FOR THE MANUFACTURE OR SALE OF APPARATUS WITHOUT WRITTEN PERMISSION.