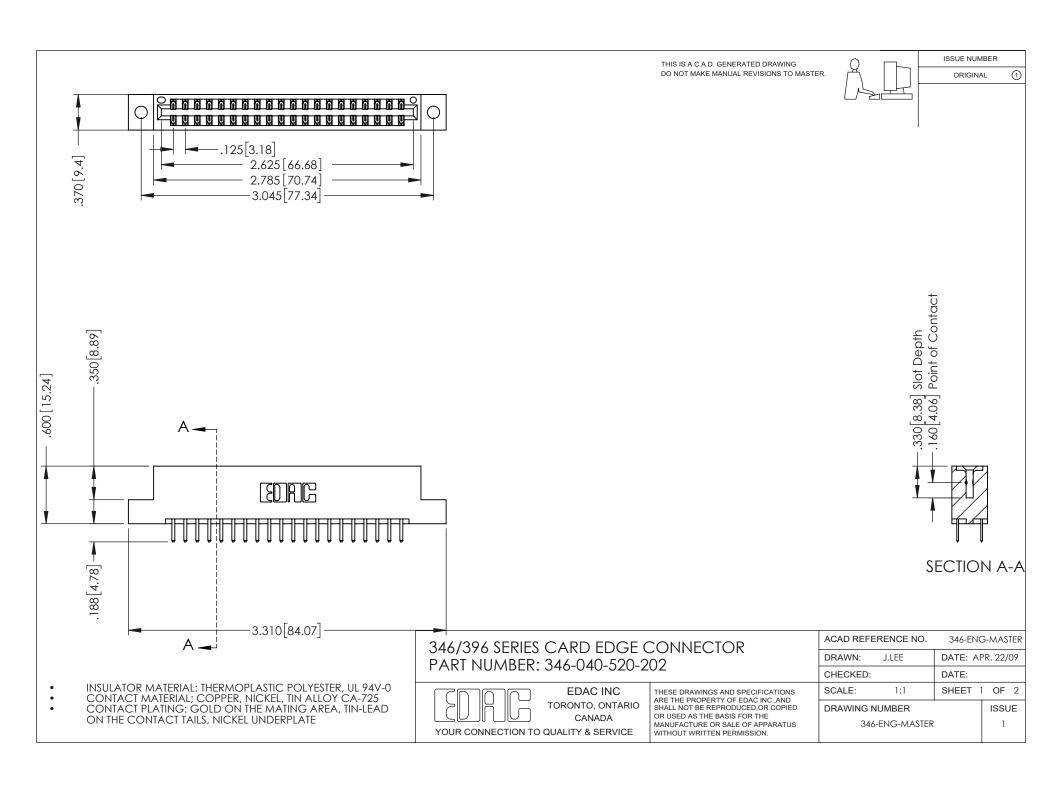

## **Contact Code 556**

INSULATOR MATERIAL: THERMOPLASTIC POLYESTER, UL 94V-0 CONTACT MATERIAL; COPPER, NICKEL, TIN ALLOY CA-725 CONTACT PLATING: GOLD ON THE MATING AREA, TIN-LEAD

ON THE CONTACT TAILS, NICKEL UNDERPLATE