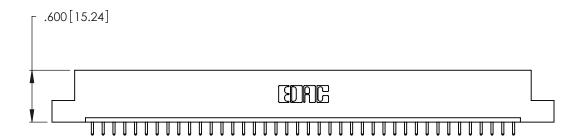

<u>Contact Dimensions:</u>
521-P.C. Tail .025 Sq. (0.64 Sq.) - Tail LG. =.150 (3.81)
.125 (3.18) Contact Spacing x .250 (6.35) Row Spacing -5.545[140.84]-- 5.285[134.24] -5.125[130.18] — 

THIS IS A C.A.D. GENERATED DRAWING DO NOT MAKE MANUAL REVISIONS TO MASTER.

346/396 SERIES CARD EDGE CONNECTOR PART NUMBER: 346-040-521-107

YOUR CONNECTION TO QUALITY & SERVICE

**EDAC INC** TORONTO, ONTARIO CANADA

THESE DRAWINGS AND SPECIFICATIONS ARE THE PROPERTY OF EDAC INC.,AND SHALL NOT BE REPRODUCED, OR COPIED OR USED AS THE BASIS FOR THE MANUFACTURE OR SALE OF APPARATUS WITHOUT WRITTEN PERMISSION.