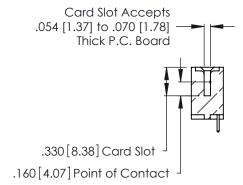

346/396 SERIES CARD EDGE CONNECTOR CONTACT CODE 555,556,558,559,560 DIMENSIONS

YOUR CONNECTION TO QUALITY & SERVICE

**EDAC INC** TORONTO, ONTARIO CANADA

THESE DRAWINGS AND SPECIFICATIONS ARE THE PROPERTY OF EDAC INC.,AND SHALL NOT BE REPRODUCED, OR COPIED OR USED AS THE BASIS FOR THE MANUFACTURE OR SALE OF APPARATUS WITHOUT WRITTEN PERMISSION.