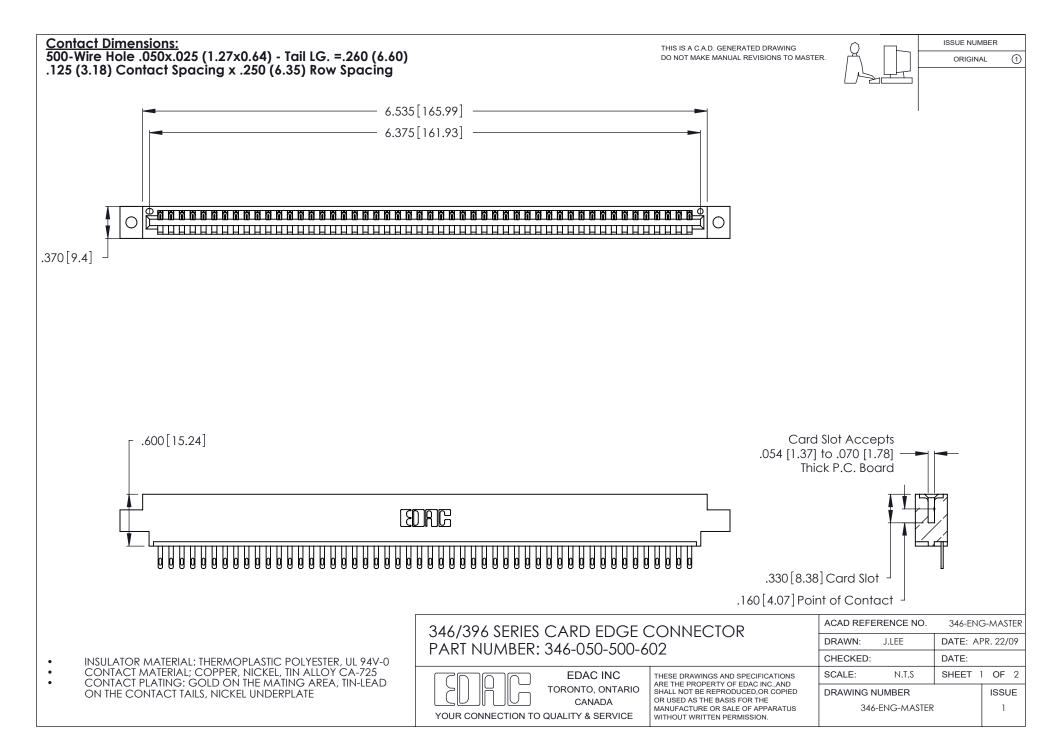

THIS IS A C.A.D. GENERATED DRAWING DO NOT MAKE MANUAL REVISIONS TO MASTER.

ISSUE NUMBER

ORIGINAL

1

**Contact Code 555** 

Contact Code 556

**Contact Code 558** 

**Contact Code 559** 

Contact Code 560

INSULATOR MATERIAL: THERMOPLASTIC POLYESTER, UL 94V-0 CONTACT MATERIAL; COPPER, NICKEL, TIN ALLOY CA-725 CONTACT PLATING: GOLD ON THE MATING AREA, TIN-LEAD

ON THE CONTACT TAILS, NICKEL UNDERPLATE

346/396 SERIES CARD EDGE CONNECTOR CONTACT CODE 555,556,558,559,560 DIMENSIONS

YOUR CONNECTION TO QUALITY & SERVICE

**EDAC INC** TORONTO, ONTARIO CANADA

THESE DRAWINGS AND SPECIFICATIONS ARE THE PROPERTY OF EDAC INC.,AND SHALL NOT BE REPRODUCED, OR COPIED OR USED AS THE BASIS FOR THE MANUFACTURE OR SALE OF APPARATUS WITHOUT WRITTEN PERMISSION.