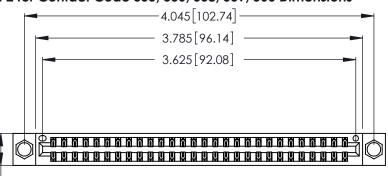

346/396 SERIES CARD EDGE CONNECTOR CONTACT CODE 555,556,558,559,560 DIMENSIONS

YOUR CONNECTION TO QUALITY & SERVICE

**EDAC INC** TORONTO, ONTARIO CANADA

THESE DRAWINGS AND SPECIFICATIONS ARE THE PROPERTY OF EDAC INC.,AND SHALL NOT BE REPRODUCED, OR COPIED OR USED AS THE BASIS FOR THE MANUFACTURE OR SALE OF APPARATUS WITHOUT WRITTEN PERMISSION.