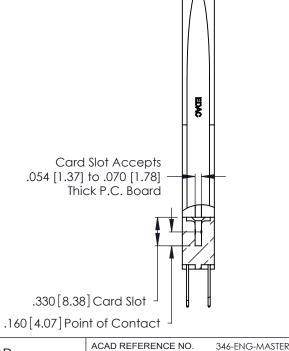

THIS IS A C.A.D. GENERATED DRAWING DO NOT MAKE MANUAL REVISIONS TO MASTER.

ISSUE NUMBER

ORIGINAL

1

**Contact Code 555** 

Contact Code 556

**Contact Code 558** 

**Contact Code 559** 

**Contact Code 560** 

INSULATOR MATERIAL: THERMOPLASTIC POLYESTER, UL 94V-0 CONTACT MATERIAL; COPPER, NICKEL, TIN ALLOY CA-725 CONTACT PLATING: GOLD ON THE MATING AREA, TIN-LEAD ON THE CONTACT TAILS, NICKEL UNDERPLATE

346/396 SERIES CARD EDGE CONNECTOR CONTACT CODE 555,556,558,559,560 DIMENSIONS

YOUR CONNECTION TO QUALITY & SERVICE

**EDAC INC** TORONTO, ONTARIO CANADA

THESE DRAWINGS AND SPECIFICATIONS ARE THE PROPERTY OF EDAC INC.,AND SHALL NOT BE REPRODUCED, OR COPIED OR USED AS THE BASIS FOR THE MANUFACTURE OR SALE OF APPARATUS WITHOUT WRITTEN PERMISSION.