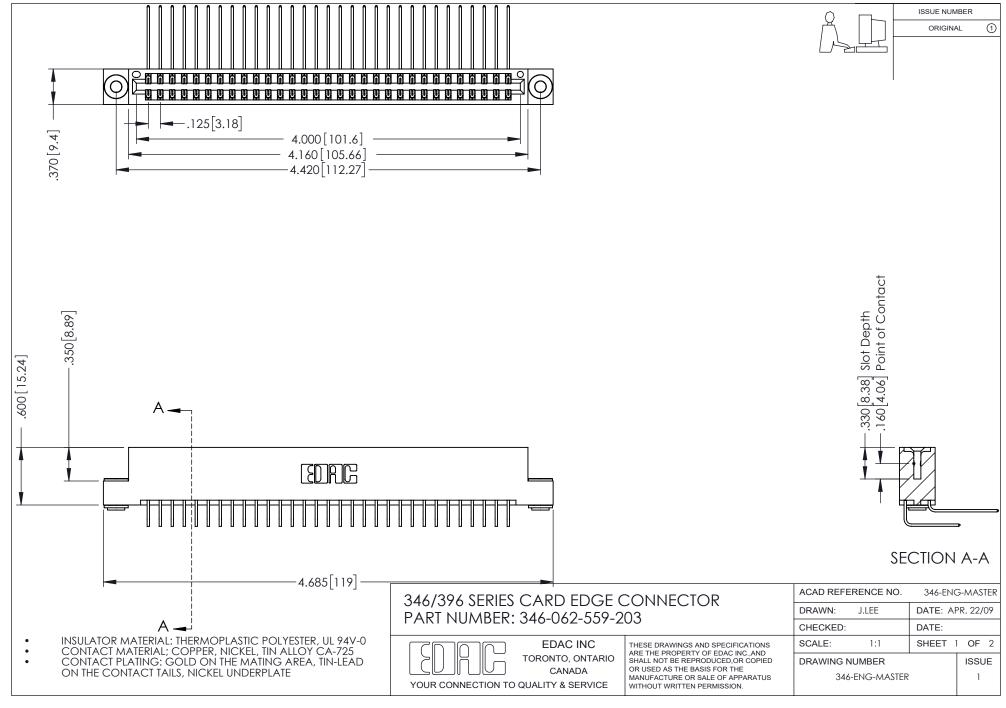

THIS IS A C.A.D. GENERATED DRAWING DO NOT MAKE MANUAL REVISIONS TO MASTER.

ORIGINAL 1

ISSUE NUMBER

**Contact Code 555** 

**Contact Code 556** 

INSULATOR MATERIAL: THERMOPLASTIC POLYESTER, UL 94V-0 CONTACT MATERIAL; COPPER, NICKEL, TIN ALLOY CA-725 CONTACT PLATING: GOLD ON THE MATING AREA, TIN-LEAD

ON THE CONTACT TAILS, NICKEL UNDERPLATE

## 346/396 SERIES CARD EDGE CONNECTOR CONTACT CODE 555,556,558,559,560 DIMENSIONS

YOUR CONNECTION TO QUALITY & SERVICE

**EDAC INC** TORONTO, ONTARIO CANADA

THESE DRAWINGS AND SPECIFICATIONS ARE THE PROPERTY OF EDAC INC.,AND SHALL NOT BE REPRODUCED, OR COPIED OR USED AS THE BASIS FOR THE MANUFACTURE OR SALE OF APPARATUS WITHOUT WRITTEN PERMISSION.

|   | ACAD REFERENCE NO. | 346-ENG-MASTER   |
|---|--------------------|------------------|
|   | DRAWN: J.LEE       | DATE: APR. 22/09 |
| ) | CHECKED:           | DATE:            |
|   | SCALE: 1:1         | SHEET 2 OF 2     |
|   | DRAWING NUMBER     | ISSUE            |
|   | 346-ENG-MASTER     | 1                |