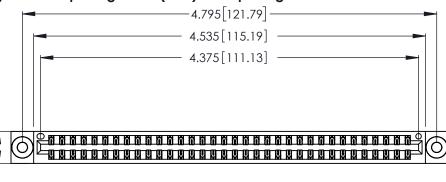

Contact Dimensions: 521-P.C. Tail .025 Sq. (0.64 Sq.) - Tail LG. =.150 (3.81) .125 (3.18) Contact Spacing x .250 (6.35) Row Spacing

.370 [9.4]

THIS IS A C.A.D. GENERATED DRAWING DO NOT MAKE MANUAL REVISIONS TO MASTER.

Card Slot Accepts .054 [1.37] to .070 [1.78] Thick P.C. Board .330 [8.38] Card Slot .160 [4.07] Point of Contact

INSULATOR MATERIAL: THERMOPLASTIC POLYESTER, UL 94V-0 CONTACT MATERIAL; COPPER, NICKEL, TIN ALLOY CA-725

CONTACT PLATING: GOLD ON THE MATING AREA, TIN-LEAD ON THE CONTACT TAILS, NICKEL UNDERPLATE

346/396 SERIES CARD EDGE CONNECTOR PART NUMBER: 346-068-521-203

**EDAC INC** TORONTO, ONTARIO CANADA

THESE DRAWINGS AND SPECIFICATIONS ARE THE PROPERTY OF EDAC INC., AND SHALL NOT BE REPRODUCED, OR COPIED OR USED AS THE BASIS FOR THE MANUFACTURE OR SALE OF APPARATUS WITHOUT WRITTEN PERMISSION.