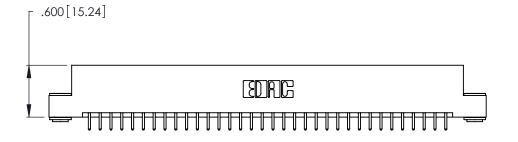

Contact Dimensions: 521-P.C. Tail .025 Sq. (0.64 Sq.) - Tail LG. =.150 (3.81) .125 (3.18) Contact Spacing x .250 (6.35) Row Spacing

.370 [9.4]

THIS IS A C.A.D. GENERATED DRAWING DO NOT MAKE MANUAL REVISIONS TO MASTER.

Card Slot Accepts .054 [1.37] to .070 [1.78] Thick P.C. Board .330 [8.38] Card Slot .160 [4.07] Point of Contact

INSULATOR MATERIAL: THERMOPLASTIC POLYESTER, UL 94V-0 CONTACT MATERIAL; COPPER, NICKEL, TIN ALLOY CA-725

CONTACT PLATING: GOLD ON THE MATING AREA, TIN-LEAD ON THE CONTACT TAILS, NICKEL UNDERPLATE

346/396 SERIES CARD EDGE CONNECTOR PART NUMBER: 346-068-521-203

**EDAC INC** TORONTO, ONTARIO CANADA

THESE DRAWINGS AND SPECIFICATIONS ARE THE PROPERTY OF EDAC INC., AND SHALL NOT BE REPRODUCED, OR COPIED OR USED AS THE BASIS FOR THE MANUFACTURE OR SALE OF APPARATUS WITHOUT WRITTEN PERMISSION.