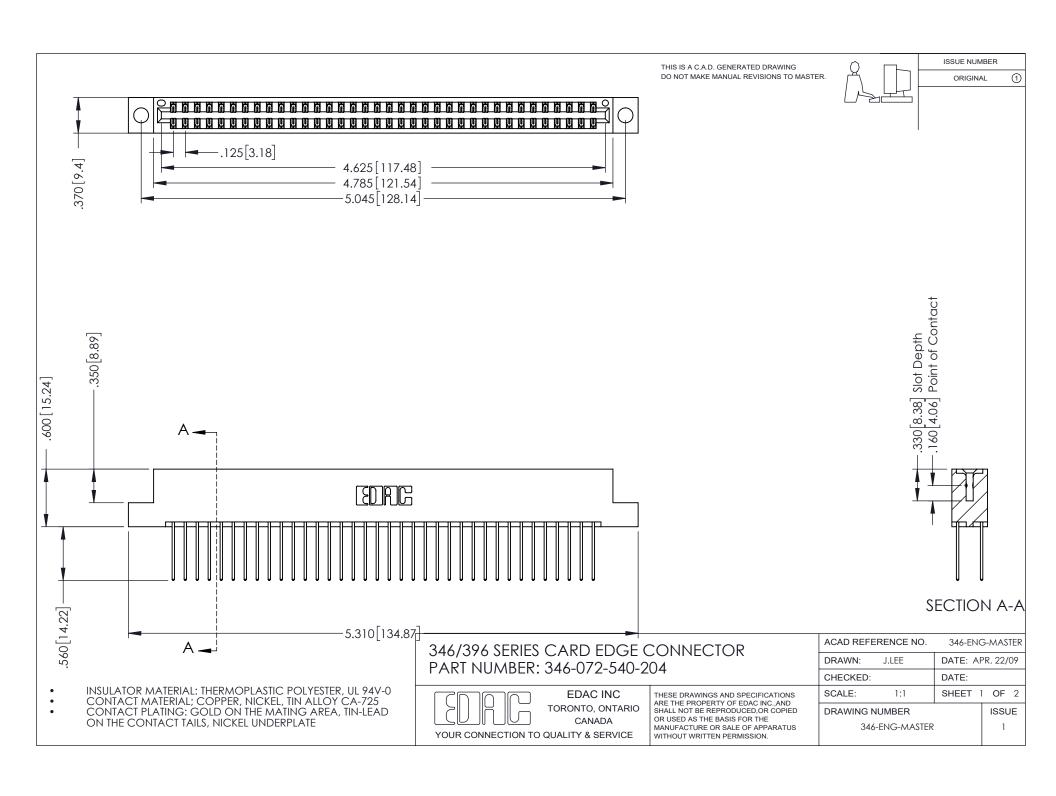

ISSUE NUMBER ORIGINAL 1

## **Contact Code 556**

INSULATOR MATERIAL: THERMOPLASTIC POLYESTER, UL 94V-0 CONTACT MATERIAL; COPPER, NICKEL, TIN ALLOY CA-725 CONTACT PLATING: GOLD ON THE MATING AREA, TIN-LEAD

ON THE CONTACT TAILS, NICKEL UNDERPLATE

## 346/396 SERIES CARD EDGE CONNECTOR CONTACT CODE 555,556,558,559,560 DIMENSIONS

YOUR CONNECTION TO QUALITY & SERVICE

**EDAC INC** TORONTO, ONTARIO CANADA

THESE DRAWINGS AND SPECIFICATIONS ARE THE PROPERTY OF EDAC INC.,AND SHALL NOT BE REPRODUCED, OR COPIED OR USED AS THE BASIS FOR THE MANUFACTURE OR SALE OF APPARATUS WITHOUT WRITTEN PERMISSION.

|  | ACAD REFERENCE NO. | 346-ENG-MASTER   |
|--|--------------------|------------------|
|  | DRAWN: J.LEE       | DATE: APR. 22/09 |
|  | CHECKED:           | DATE:            |
|  | SCALE: 1:1         | SHEET 2 OF 2     |
|  | DRAWING NUMBER     | ISSUE            |
|  | 346-ENG-MASTER     | 1                |