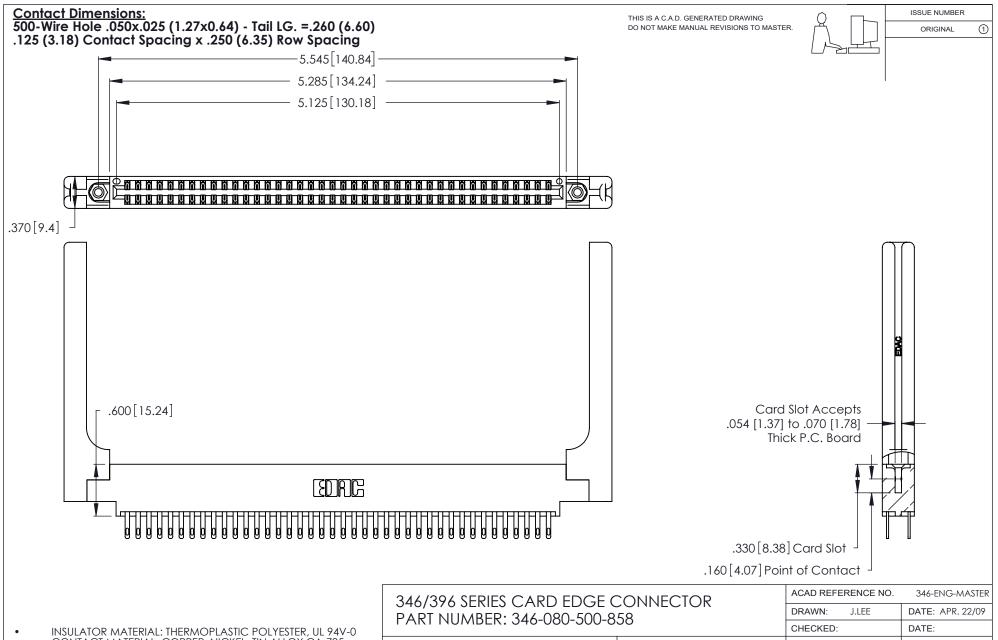

| ACAD REFERENCE NO. |       | 346-ENG-MASTER |           |
|--------------------|-------|----------------|-----------|
| DRAWN:             | J.LEE | DATE: AF       | PR. 22/09 |
| CHECKED:           |       | DATE:          |           |
| SCALE:             | N.T.S | SHEET          | OF 2      |
| DRAWING N          | UMBER |                | ISSUE     |
| 346-ENG-MASTER     |       |                | 1         |
|                    |       |                |           |