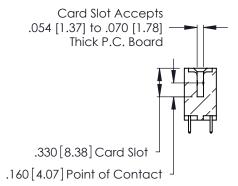

346/396 SERIES CARD EDGE CONNECTOR CONTACT CODE 555,556,558,559,560 DIMENSIONS

YOUR CONNECTION TO QUALITY & SERVICE

**EDAC INC** TORONTO, ONTARIO CANADA

THESE DRAWINGS AND SPECIFICATIONS ARE THE PROPERTY OF EDAC INC.,AND SHALL NOT BE REPRODUCED, OR COPIED OR USED AS THE BASIS FOR THE MANUFACTURE OR SALE OF APPARATUS WITHOUT WRITTEN PERMISSION.