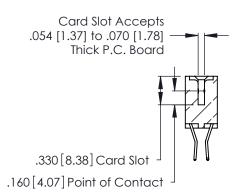

THIS IS A C.A.D. GENERATED DRAWING DO NOT MAKE MANUAL REVISIONS TO MASTER.

ISSUE NUMBER

ORIGINAL

1

**Contact Code 555** 

Contact Code 556

**Contact Code 558** 

**Contact Code 559** 

Contact Code 560

INSULATOR MATERIAL: THERMOPLASTIC POLYESTER, UL 94V-0 CONTACT MATERIAL; COPPER, NICKEL, TIN ALLOY CA-725 CONTACT PLATING: GOLD ON THE MATING AREA, TIN-LEAD

ON THE CONTACT TAILS, NICKEL UNDERPLATE

346/396 SERIES CARD EDGE CONNECTOR CONTACT CODE 555,556,558,559,560 DIMENSIONS

YOUR CONNECTION TO QUALITY & SERVICE

**EDAC INC** TORONTO, ONTARIO CANADA

THESE DRAWINGS AND SPECIFICATIONS ARE THE PROPERTY OF EDAC INC.,AND SHALL NOT BE REPRODUCED, OR COPIED OR USED AS THE BASIS FOR THE MANUFACTURE OR SALE OF APPARATUS WITHOUT WRITTEN PERMISSION.