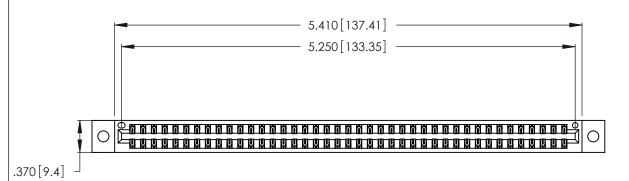

| 346/396 SERIES CARD EDGE CONNECTOR |
|------------------------------------|
| PART NUMBER: 346-082-560-202       |

YOUR CONNECTION TO QUALITY & SERVICE

**EDAC INC** TORONTO, ONTARIO CANADA

THESE DRAWINGS AND SPECIFICATIONS ARE THE PROPERTY OF EDAC INC., AND SHALL NOT BE REPRODUCED, OR COPIED OR USED AS THE BASIS FOR THE MANUFACTURE OR SALE OF APPARATUS WITHOUT WRITTEN PERMISSION.

Contact Dimensions:
560-Extender Board Bend (Code 523 Contacts)
See Sheet 2 for Contact Code 555, 556, 558, 559, 560 Dimensions

THIS IS A C.A.D. GENERATED DRAWING DO NOT MAKE MANUAL REVISIONS TO MASTER.

1

.600 [15.24] 

- INSULATOR MATERIAL: THERMOPLASTIC POLYESTER, UL 94V-0 CONTACT MATERIAL; COPPER, NICKEL, TIN ALLOY CA-725
- CONTACT PLATING: GOLD ON THE MATING AREA, TIN-LEAD ON THE CONTACT TAILS, NICKEL UNDERPLATE