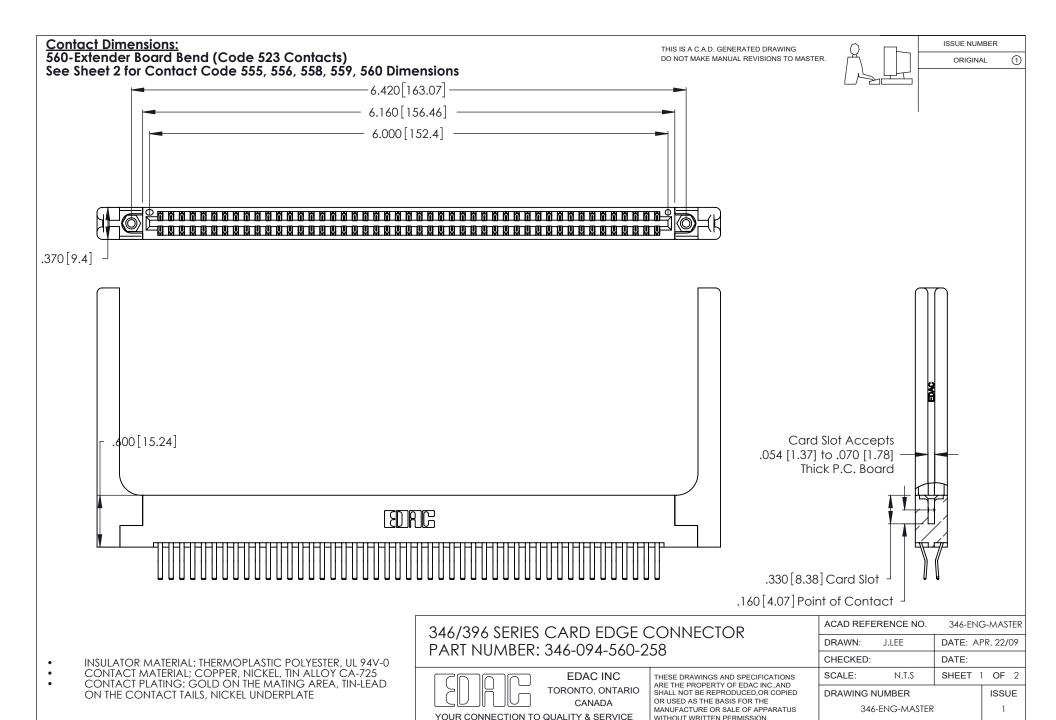

WITHOUT WRITTEN PERMISSION.

THIS IS A C.A.D. GENERATED DRAWING DO NOT MAKE MANUAL REVISIONS TO MASTER.

ISSUE NUMBER

ORIGINAL

1

**Contact Code 555** 

Contact Code 556

**Contact Code 558** 

**Contact Code 559** 

Contact Code 560

INSULATOR MATERIAL: THERMOPLASTIC POLYESTER, UL 94V-0 CONTACT MATERIAL; COPPER, NICKEL, TIN ALLOY CA-725 CONTACT PLATING: GOLD ON THE MATING AREA, TIN-LEAD

ON THE CONTACT TAILS, NICKEL UNDERPLATE

346/396 SERIES CARD EDGE CONNECTOR CONTACT CODE 555,556,558,559,560 DIMENSIONS

YOUR CONNECTION TO QUALITY & SERVICE

**EDAC INC** TORONTO, ONTARIO CANADA

THESE DRAWINGS AND SPECIFICATIONS ARE THE PROPERTY OF EDAC INC.,AND SHALL NOT BE REPRODUCED, OR COPIED OR USED AS THE BASIS FOR THE MANUFACTURE OR SALE OF APPARATUS WITHOUT WRITTEN PERMISSION.