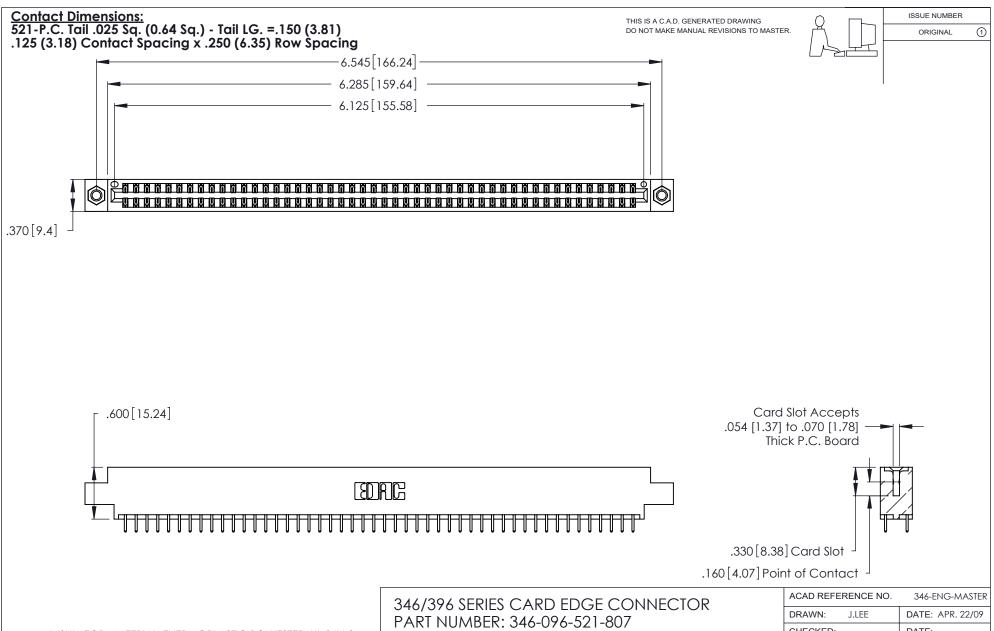

INSULATOR MATERIAL: THERMOPLASTIC POLYESTER, UL 94V-0 CONTACT MATERIAL; COPPER, NICKEL, TIN ALLOY CA-725

CONTACT PLATING: GOLD ON THE MATING AREA, TIN-LEAD ON THE CONTACT TAILS, NICKEL UNDERPLATE

| 346/396 SERIES CARD EDGE CONNECTO | ЭR |
|-----------------------------------|----|
| PART NUMBER: 346-096-521-807      |    |

YOUR CONNECTION TO QUALITY & SERVICE

**EDAC INC** TORONTO, ONTARIO CANADA

THESE DRAWINGS AND SPECIFICATIONS ARE THE PROPERTY OF EDAC INC.,AND SHALL NOT BE REPRODUCED, OR COPIED OR USED AS THE BASIS FOR THE MANUFACTURE OR SALE OF APPARATUS WITHOUT WRITTEN PERMISSION.

| ACAD REFERENCE NO. |       | 346-ENG-MASTE    | R |
|--------------------|-------|------------------|---|
| DRAWN:             | I.LEE | DATE: APR. 22/09 | 9 |
| CHECKED:           |       | DATE:            |   |
| SCALE:             | N.T.S | SHEET 1 OF 3     | 2 |
| DRAWING NUI        | ISSUE |                  |   |
| 346-F1             | 1     |                  |   |